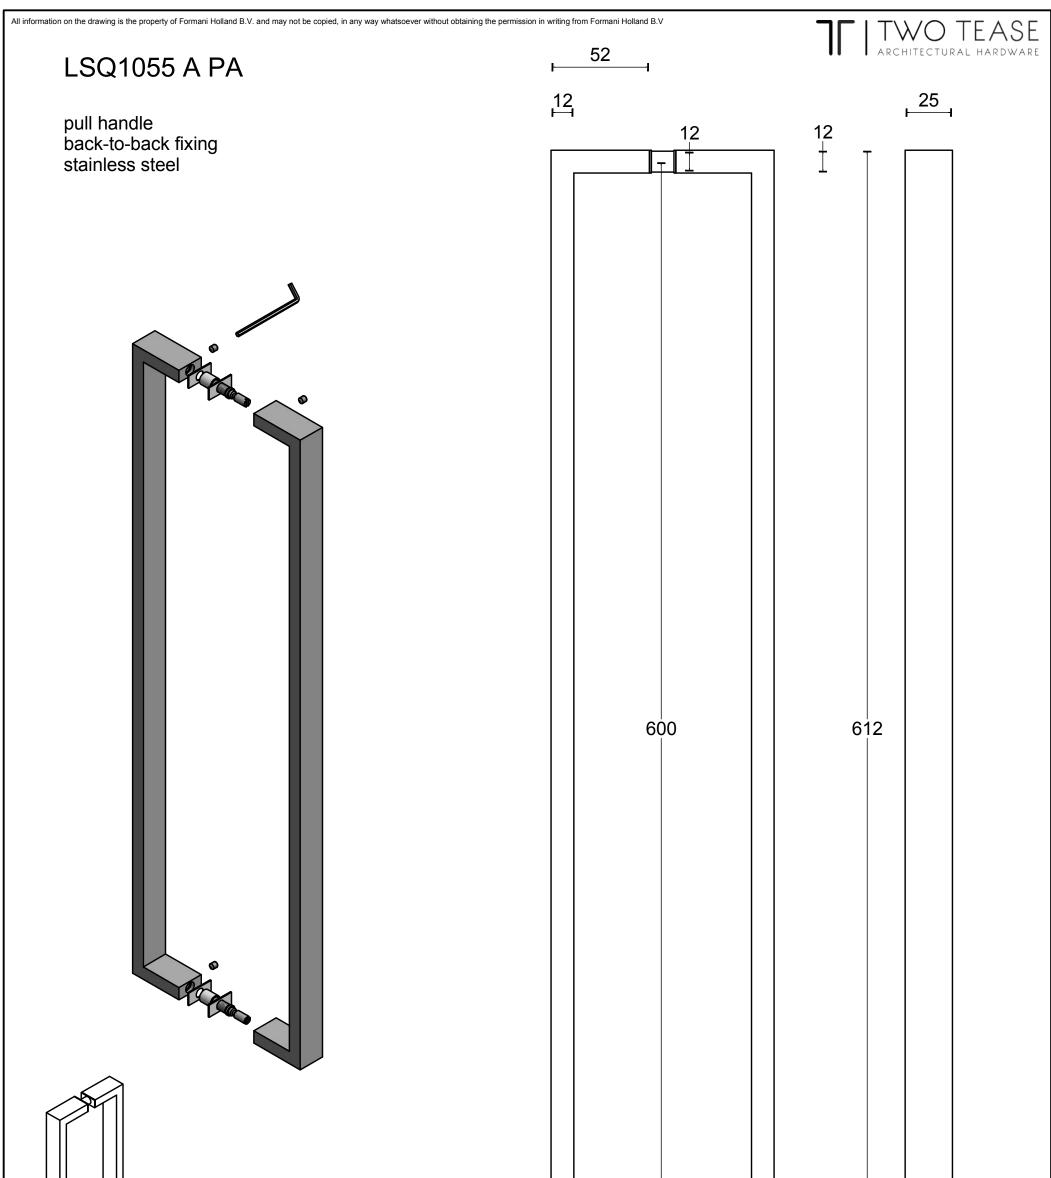

| FORN                                                                                                                                                  | $AN^{\mathbb{R}}$ | Part number:<br>Description: | Format: |
|-------------------------------------------------------------------------------------------------------------------------------------------------------|-------------------|------------------------------|---------|
| Doc no.: 1501G001INXX3 LSQ1055A PA V02.dwg                                                                                                            |                   | LSQ1055 A PA                 | A3      |
| Drawn by: Christian Brimbois Creation date: 15-11-2013   Distributed by Two Tease Architectural Hardware   info@twotease.com.au   www.twotease.com.au |                   |                              |         |