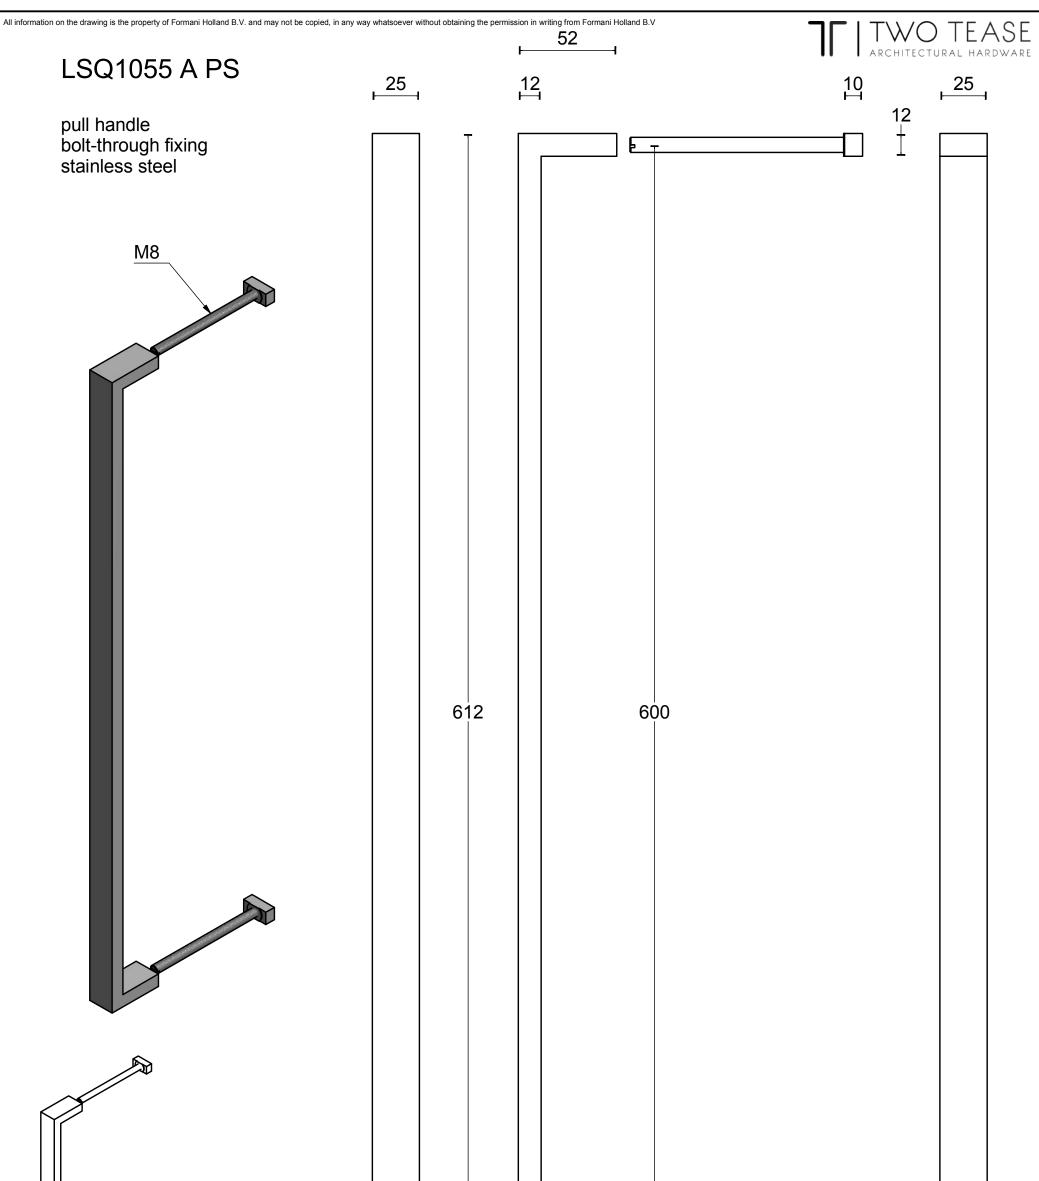

|                                                                                              |                                            | ē <u>+</u>                |              |         |  |
|----------------------------------------------------------------------------------------------|--------------------------------------------|---------------------------|--------------|---------|--|
|                                                                                              | formani®                                   |                           | Part number: |         |  |
|                                                                                              |                                            |                           | Description: | Format: |  |
|                                                                                              | Doc no.: 1501G001INXX2 LSQ1055A PS V02.dwg |                           | LSQ1055 A PS | A3      |  |
|                                                                                              | Drawn by: Christian Brimbois               | Creation date: 15-11-2013 |              |         |  |
| Distributed by Two Tease Architectural Hardware   info@twotease.com.au   www.twotease.com.au |                                            |                           |              |         |  |