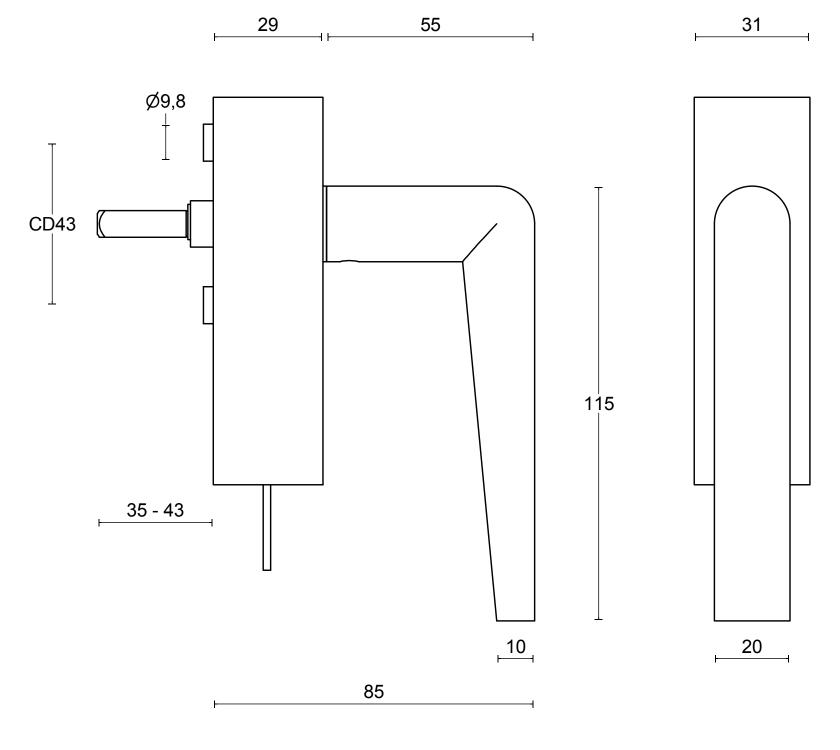

## PBI100-DKLOCK

TEASE ARCHITECTURAL HARDWARE

102

138

locking tilt and turn window handle stainless steel

|                                                                                              |                               |                | Part number: |               |      |
|----------------------------------------------------------------------------------------------|-------------------------------|----------------|--------------|---------------|------|
|                                                                                              |                               |                |              |               |      |
|                                                                                              |                               |                | Description: | Format:       |      |
| Doc no.:                                                                                     | 3603D020 PBI100DKLOCK V01.dwg |                |              | PBI100-DKLOCK | A3   |
| Drawn by:                                                                                    | Wouter Kuipers                | Creation date: | 7-12-2018    |               | / (0 |
| Distributed by Two Tease Architectural Hardware   info@twotease.com.au   www.twotease.com.au |                               |                |              |               |      |