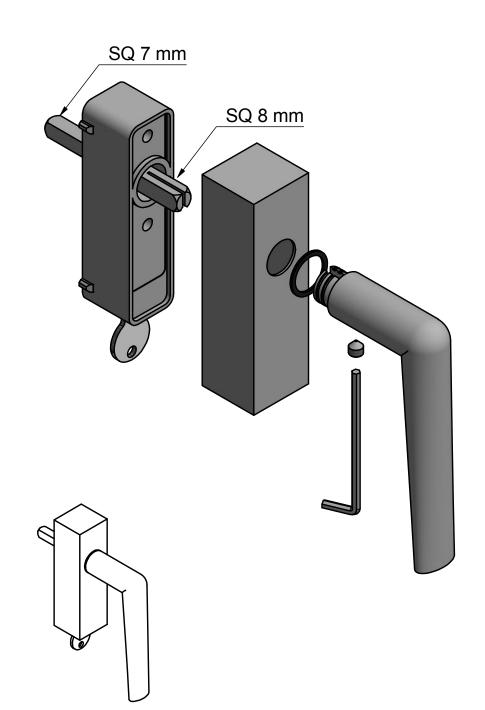

## PBI100-DKLOCK

TEASE ARCHITECTURAL HARDWARE

102

138

locking tilt and turn window handle stainless steel

|                                                                                              |                               |                | Part number: |               |      |
|----------------------------------------------------------------------------------------------|-------------------------------|----------------|--------------|---------------|------|
|                                                                                              |                               |                |              |               |      |
|                                                                                              |                               |                | Description: | Format:       |      |
| Doc no.:                                                                                     | 3603D020 PBI100DKLOCK V01.dwg |                |              | PBI100-DKLOCK | A3   |
| Drawn by:                                                                                    | Wouter Kuipers                | Creation date: | 7-12-2018    |               | / (0 |
| Distributed by Two Tease Architectural Hardware   info@twotease.com.au   www.twotease.com.au |                               |                |              |               |      |