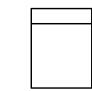

## HP-RB

separate mounting hook for casement fastener for inward opening windows

stainless steel

O

 $\bigcirc$ 

16

40

21