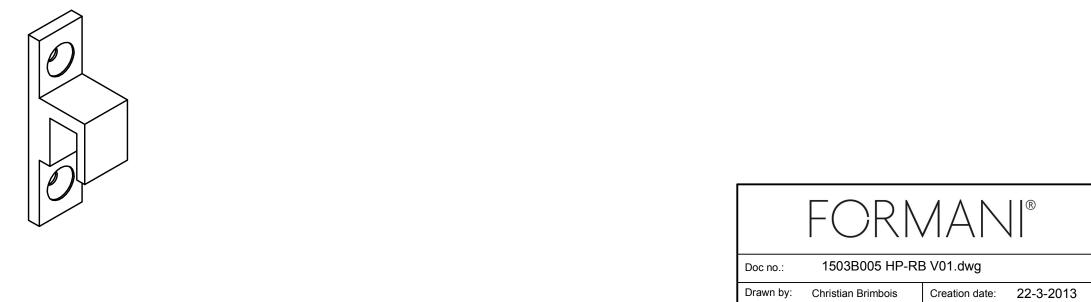

## HP-RB

separate mounting hook for casement fastener for inward opening windows

stainless steel

O

 $\bigcirc$ 

16

40

21