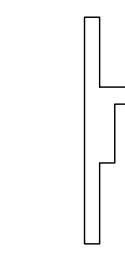

## HP-RB

separate mounting hook for casement fastener for inward opening windows

stainless steel

O

 $\bigcirc$ 

16

40

21

3 H

4 H

60

Distributed by Two Tease Architectural Hardware | info@twotease.com