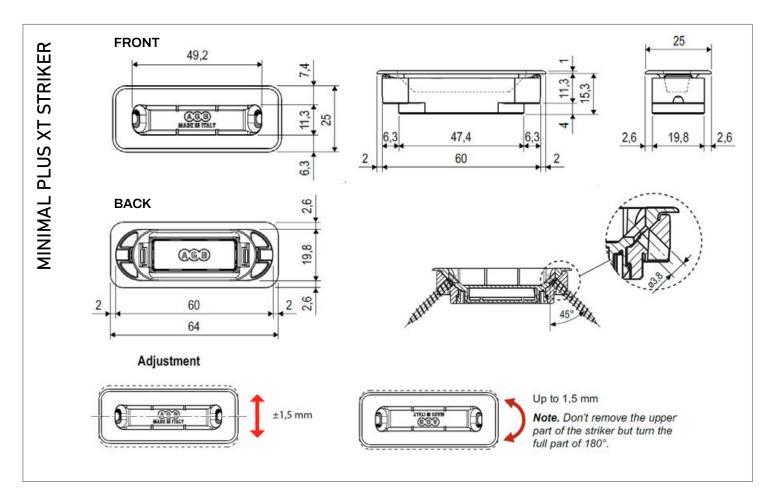

#### MINIMAL PLUS XT STRIKER

Magnetic | Adjustable

**Matt Chrome Plated** B02402.28.34

White B02402.28.91

**Matt Black** B02402.28.93

## Description

Minimalist and linear design, it is an adjustable striker which is very discreetly installed on the door frame.

Minimal Plus XT is adjustable up to ± 1,5 side-to-side horizontally of if additional adjustment is required, you can achieve a further 1.5mm of adjustment by turning the cover tray.

#### **Application**

To be coupled on doors with wooden frame (rebated and flush). The slanted walls of the striker ensure match with the lock latch, for perfect closing.

#### Mounting

For mounting, use two screws (3.5x20 mm).