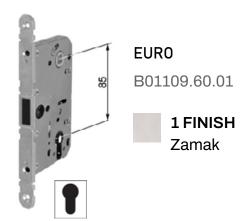

## **Lock Type**

Euro Lock WC Lock

Axis

90 mm (Euro) 96 mm (WC)

### **Backsets** 60mm

Material

Zamak Steel