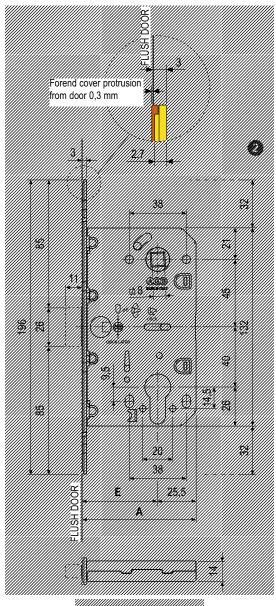

#### Description

Magnetic flush-mounted with central latch and customisable forend in 4 finishes. The lock features no protrusion on the forend, thanks to the latch which is entirely retracted into the casing. Whilst the lock is engaged, it secures the latch which also makes it function as a bolt. In this state, the handle's movement is not restricted.

### Mounting

Cut a slot and include a milled component on the panel (dimensions on pg.2). Fix the lock with two screws (3.5x20 mm).