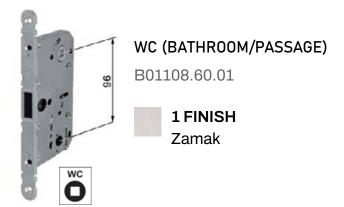

## **Lock Type**

Euro Lock WC Lock

Axis

90 mm (Euro) 96 mm (WC)

### **Backsets** 60mm

Material

Zamak Steel