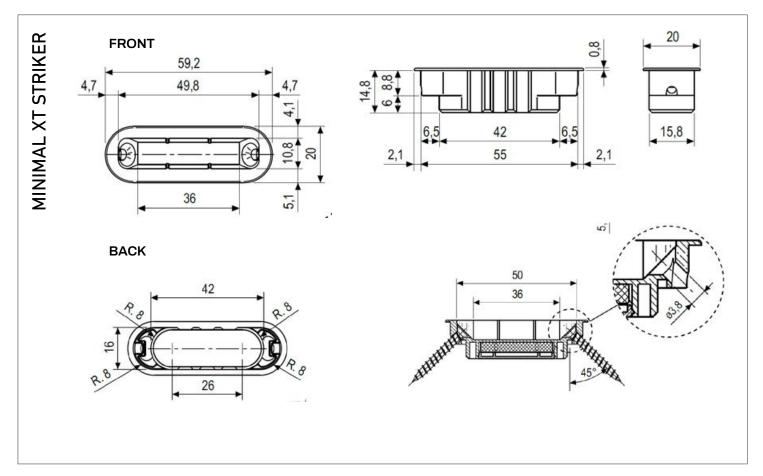

#### MINIMAL XT STRIKER

Magnetic | Adjustable

**Antique Brass Plated** B02402.05.12

Striker with rounded edge. Minimalist, linear design ensures that it is practically invisible on the door frame. It can be adjusted (up to 1.5 mm) by turning the striker 180°.

#### **Application**

**Description** 

Installed onto doors with wooden frames (rebated and flush). The slanted walls of the striker ensure match with the lock latch, for perfect closing.

#### Mounting

Apply a milled component to the frame (dimensions in drawing). For mounting, use two screws (3.5x20 mm).

\*Minimal XT striker only

available in bronze.