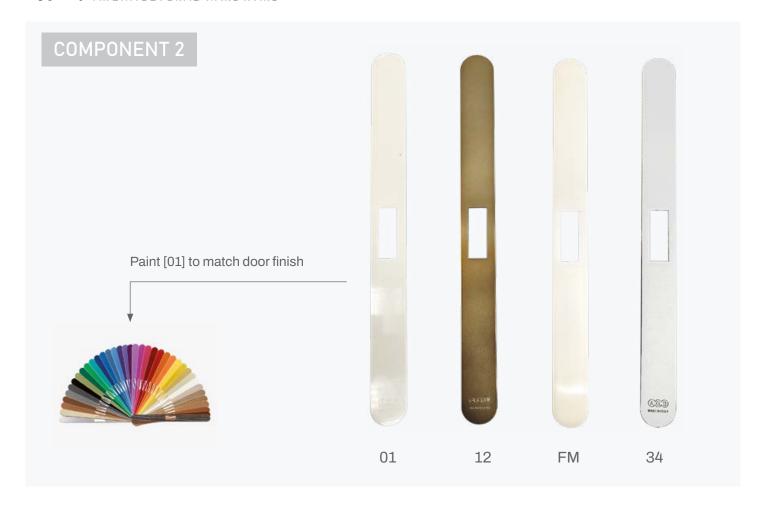

## COMPONENT 1

#### Description

The forend plate is customisable allowing the lock to completely blend with the door design. Thanks to the practical snap-in installation of the forend, it is possible to hide the fastening screws of the lock giving more elegance to the door.

#### **NOTE**

Neutral coating of the plain forend cover (B01120.00.01) can be customised with the same finishing as that of the door. No compatibility problems were found with the coats tested by AGB. AGB always advises customers to check the resistance of the coat before serial forend cover coating.

#### Forend Plastic Cover Plates

| Plain         | B01120.00.01 |
|---------------|--------------|
| Matt Chrome   | B01120.00.34 |
| Matt White    | B01120.00.FM |
| Antique Brass | B01120.00.12 |