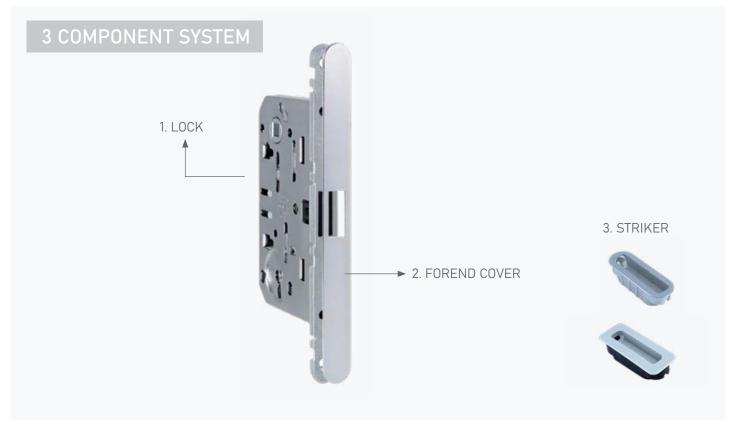

## COMPONENT 1

#### Description

The forend plate is customisable allowing the lock to completely blend with the door design. Thanks to the practical snap-in installation of the forend, it is possible to hide the fastening screws of the lock giving more elegance to the door.

#### Description

Magnetic flush-mounted with central latch and customisable forend in 4 finishes. The lock features no protrusion on the forend, thanks to the latch which is entirely retracted into the casing. Whilst the lock is engaged, it secures the latch which also makes it function as a bolt. In this state, the handle's movement is not restricted.