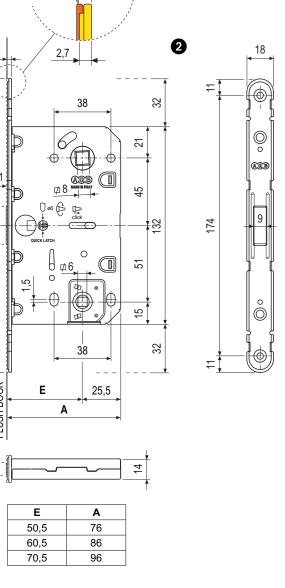

## **Lock Type**

Euro Lock WC Lock

Axis

90 mm (Euro) 96 mm (WC)

### **Backsets** 60mm

Material

Zamak Steel

### **Steel Forend** Round End 18 mm

Hub 8mm

### Mounting

Cut a slot and include a milled component on the panel (dimensions on pg.2). Fix the lock with two screws (3.5x20 mm).