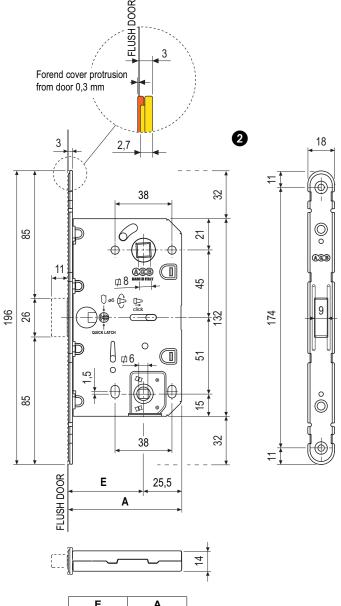

### Mounting

Cut a slot and include a milled component on the panel (dimensions on pg.2). Fix the lock with two screws (3.5x20 mm).

### **Steel Forend** Round End 18 mm

Hub 8mm