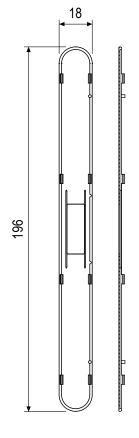

## **Lock Type**

Euro Lock WC Lock

Axis

90 mm (Euro) 96 mm (WC)

### **Backsets** 60mm

Material

Zamak Steel

### **Steel Forend** Round End 18 mm

Hub 8mm

### Mounting

Cut a slot and include a milled component on the panel (dimensions on pg.2). Fix the lock with two screws (3.5x20 mm).