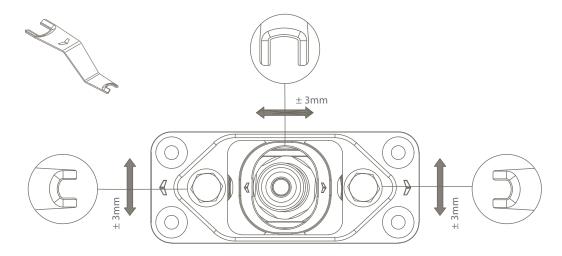

### Adjustable upper pivot

- · The adjustable upper pivot is placed in the door
- Compact installation height: 24.1 mm instead of 58.1 mm on the existing pivot
- Easy installation as the axle is magnetically pulled towards the ceiling part
- Adjustment of pivot door  $\pm 3$  mm in width and depth

## Upper pivot adjustable both in width and depth

# Adjustable floor plate adjusts in width and depth