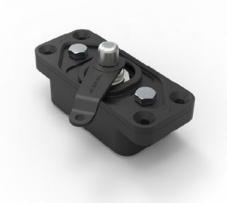

# PIVOTICA PRO E





## **PIVOTICA PRO E 100**

The pivotica pro E 100 is a minimalist and invisible pivot hinge for pivoting interior doors, with an optional holding position at 90°.



#### Seamless ceiling part

- Renewed seamless finishing
- Can be plastered into the ceiling
- Minimum upper clearance: 4 mm



#### Standard lintel part

- Easy installation
- Available in matt chrome, black & white
- Minimum upper clearance: 5 mm



### Adjustable upper pivot

- · The adjustable upper pivot is placed in the door
- Compact installation height: 24.1 mm instead of 58.1 mm on the existing pivot
- Easy installation as the axle is magnetically pulled towards the ceiling part
- Adjustment of pivot door  $\pm 3$  mm in width and depth



#### New installation key

Provides easy control with minimal door opening at the top.

The new pivotica pro E 100 F-90 (extra holding position at 90°) can now be ordered under item numbers: 91500100 (black), 91500104 (chrome), and 91500108 (white). The new pivotica pro E 100 F-0 (always returns to closed position) can now be ordered under item numbers: 91500101 (black), 91500105 (chrome), and 91500109 (white).

www.twotease.com.au info@twotease.com.au

## Upper pivot adjustable both in wid