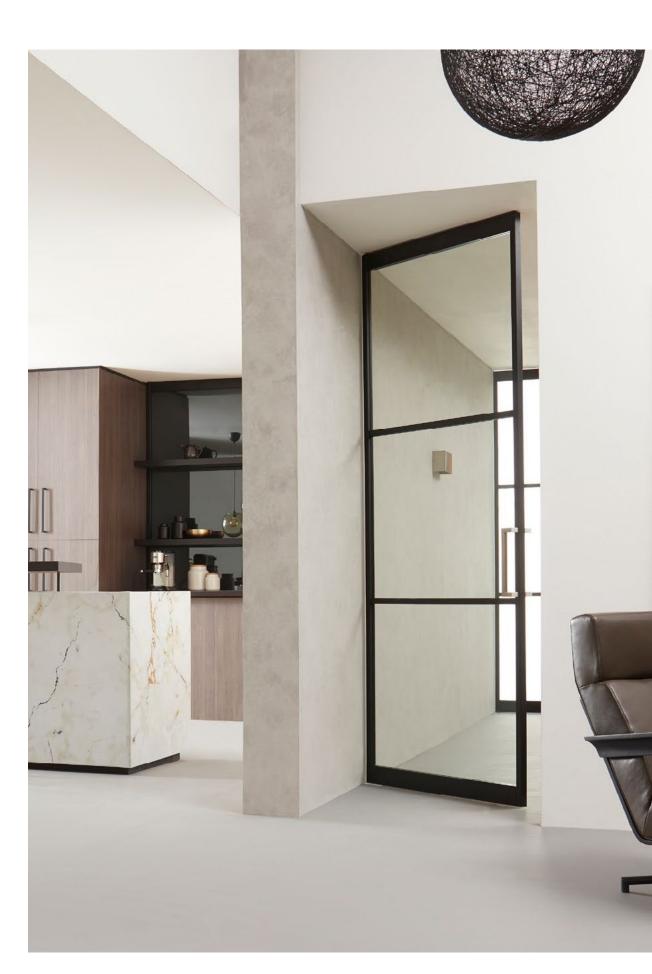

## **PIVOTICA PRO E 100**

The pivotica pro E 100 is a minimalist and invisible pivot hinge for pivoting interior doors, with an optional holding position at 90°.

#### THE REFERENCE FOR OPENING DOORS

ARLU® is the manufacturer behind the brand names argenta® and rob®. Argenta has been a leading brand in door hardware for over 100 years, but today it is mainly synonymous with invisible door systems. Minimalist architecture swears by clean lines and a "back to the essence" mentality. In terms of interior doors, this results in integrated door fittings, invisible integrated techniques, door frames and skirting boards for revolving, sliding and pivoting doors. Argenta stands for a full range of sleek interior solutions.