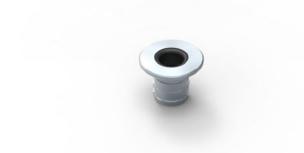

### Adjustable upper pivot

- · The adjustable upper pivot is placed in the door
- Compact installation height: 24.1 mm instead of 58.1 mm on the existing pivot
- Easy installation as the axle is magnetically pulled towards the ceiling part
- Adjustment of pivot door  $\pm 3$  mm in width and depth

## Upper pivot adjustable both in width and depth