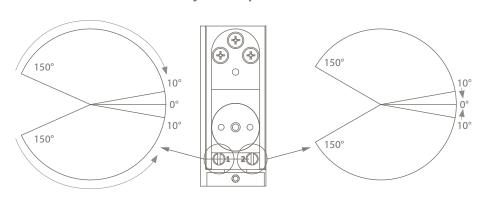

installation height: 24.1 mm instead of 58.1 mm on the existing pivot
- Easy installation as the axle is magnetically pulled towards the ceiling part
- Adjustment of pivot door  $\pm 3$  mm in width and depth



#### New installation key

Provides easy control with minimal door opening at the top.

The new pivotica pro E 100 F-90 (extra holding position at 90°) can now be ordered under item numbers: 91500100 (black), 91500104 (chrome), and 91500108 (white). The new pivotica pro E 100 F-0 (always returns to closed position) can now be ordered under item numbers: 91500101 (black), 91500105 (chrome), and 91500109 (white).

www.twotease.com.au info@twotease.com.au

## Upper pivot adjustable both in width and depth



# Adjustable floor plate adjusts in width and depth



## Adjustable pivot



1 - closing speed



2 - damping speed



SIA



#### THE REFERENCE FOR OPENING DOORS

ARLU® is the manufacturer behind the brand names argenta® and rob®. Argenta has been a leading brand in door hardware for over 100 years, but today it is mainly synonymous with invisible door systems. Minimalist architecture swears by clean lines and a "back to the essence" mentality. In terms of interior doors, this results in integrated door fittings, invisible integrated techniques, door frames and skirting boards for revolving, sliding and pivoting doors. Argenta stands for a full range of sleek interior solutions.