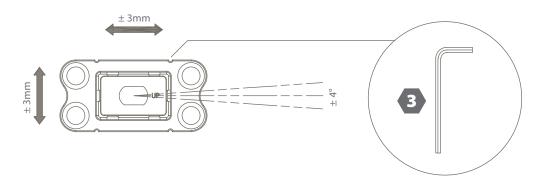

### Adjustable upper pivot

- · The adjustable upper pivot is placed in the door
- Compact installation height: 24.1 mm instead of 58.1 mm on the existing pivot
- Easy installation as the axle is magnetically pulled towards the ceiling part
- Adjustment of pivot door  $\pm 3$  mm in width and depth

# Adjustable floor plate adjusts in width and depth