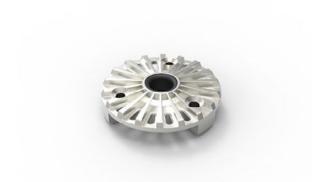

# PIVOTICA PRO E





## **PIVOTICA PRO E 100**

The pivotica pro E 100 is a minimalist and invisible pivot hinge for pivoting interior doors, with an optional holding position at 90°.



#### Seamless ceiling part

- Renewed seamless finishing
- Can be plastered into the ceiling
- Minimum upper clearance: 4 mm



#### Standard lintel part

- Easy installation
- Available in matt chrome, black & white
- Minimum upper clearance: 5 mm



### Adjustable upper pivot

- · The adjustable upper pivot is placed in the door
- Compact installation height: 24.1 mm instead of 58.1 mm on the existing pivot
- Easy installation as the axle is magnetically pulled towards the ceiling part
- Adjustment of pivot door  $\pm 3$  mm in width and depth



#### New installation key

Provides easy control with minimal door opening at the top.

The new pivotica pro E 100 F-90 (extra holding position at 90°) can now be ordered under item numbers: 91500100 (black), 91500104 (chrome), and 91500108 (w