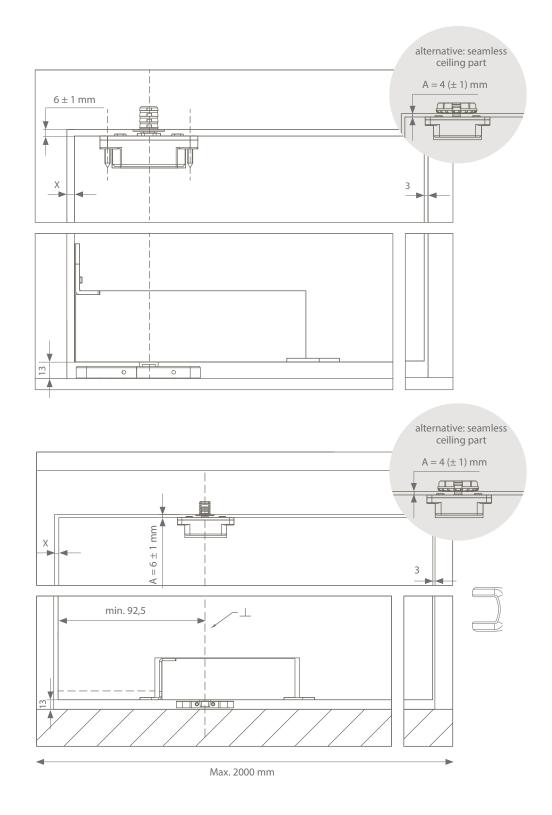

#### Seamless ceiling part

- Renewed seamless finishing
- Can be plastered into the ceiling
- Minimum upper clearance: 4 mm

#### Standard lintel part

- Easy installation
- Available in matt chrome, black & white
- Minimum upper clearance: 5 mm

### Adjustable upper pivot

- · The adjustable upper pivot is placed in the door
- Compact installation height: 24.1 mm instead of 58.1 mm on the existing pivot
- Easy installation as the axle is magnetically pulled towards the ceiling part
- Adjustment of pivot door  $\pm 3$  mm in width and depth