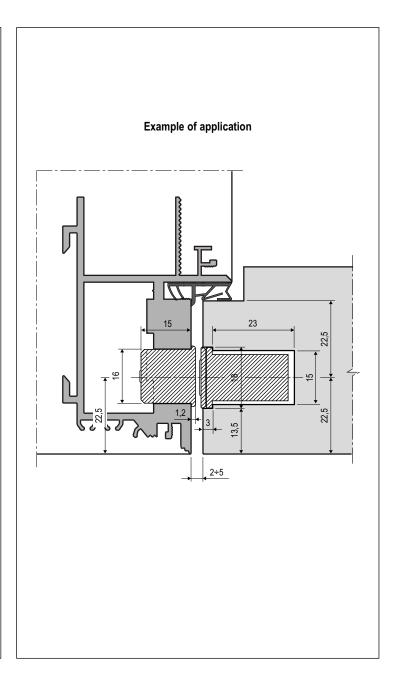

### Description

Magnetic striker in plastic material with round edges and patented fastening system. Alu-Touch is compatible with the milling of the Alutop XT striker.

#### Use

To be coupled with Touch installing it on the frame as indicated in the picture.

### **Fastening**

Expansion fastening by using the 2,5 mm allen key.