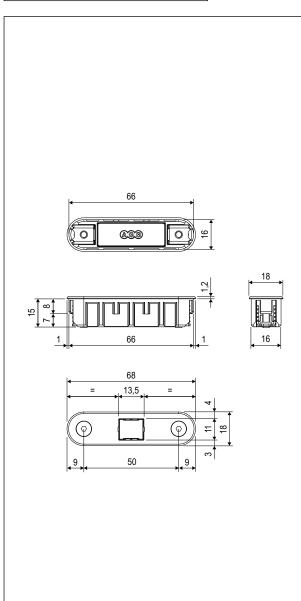

### Description

Magnetic striker in plastic material with round edges.

Easy-Touch is compatible with the milling of Easy-Matic and Easy-Fix 22x82 mm, 2,2 mm thickness.

#### Use

To be coupled with Touch installing it on the frame as indicated in the picture.

### **Fastening**

With 2 screws 3,5x20 mm.

### **Order Specifications**

Article

B02404.31.XX

**Note.** Refer to the price list in force to check the availability of the finishes.

**Touch** Locks