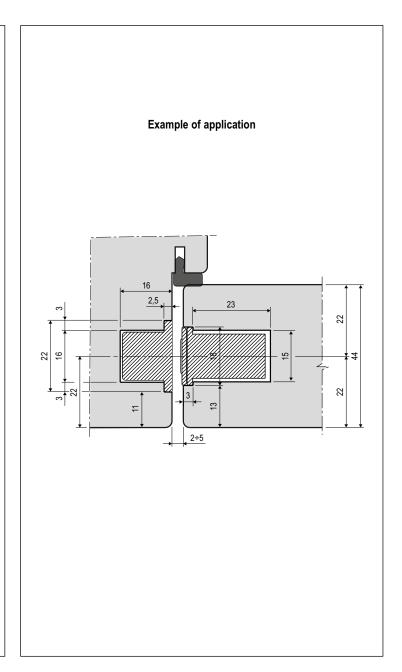

#### Use

To be coupled with Touch installing it on the frame as indicated in the picture.