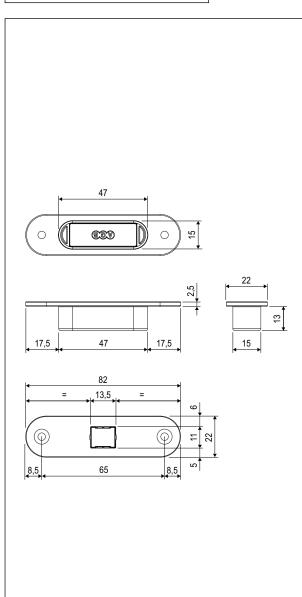

### Description

Magnetic striker in plastic material with round edges.

Easy-Touch is compatible with the milling of Easy-Matic and Easy-Fix 22x82 mm, 2,2 mm thickness.

#### Use

To be coupled with Touch installing it on the frame as indicated in the picture.

### **Fastening**

With 2 screws 3,5x20 mm.