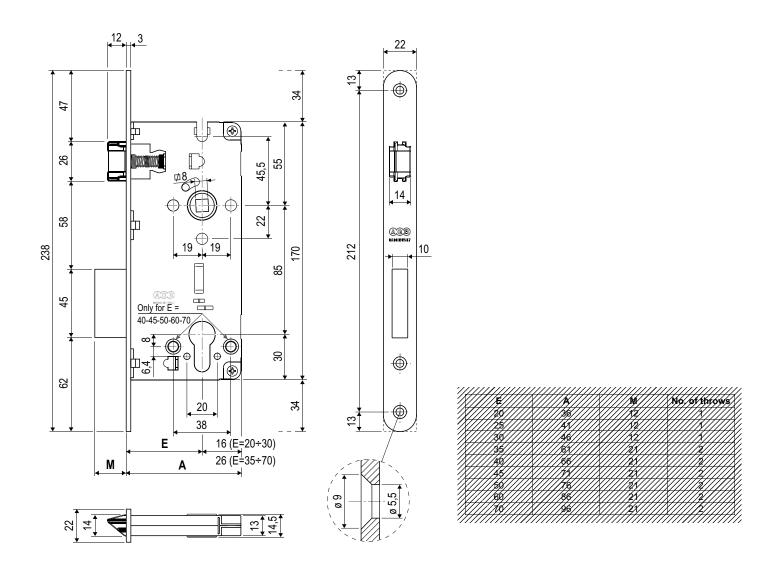

# AGB EURO LOCK W/ DUO LATCH

Axis

85mm

**Backsets** 45mm

50mm 60mm

Material

Stainless Steel Steel Nylon

Steel Forend

Round End 22 x 238mm

Hub

8mm

### Mounting

Prepare cutout and mill the panel according to the dimensions shown in the diagram (pg.2) Secure the lock with two 4.5x25 mm screws. To reverse the spring latch, push it out of the forend by pushing with a screwdriver against the screw on the back, then rotate it.