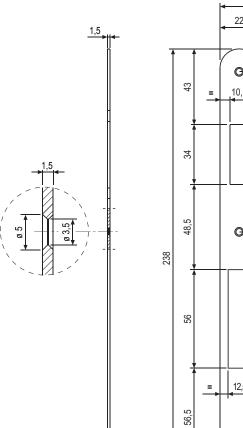

# 22 20 0 121 12,5

# Description

Steel or brass striker with round ends, 22mm wide, 238 mm long. 10 mm shaped lip for jamb protection in area where spring latch strikers. Suitable for both right and left-handed applications.

#### Mounting

Mill the frame according to the dimensions shown in the diagram. Install the striker with the lip flush with the edge of the frame. Fasten with three 3x25 mm screws.