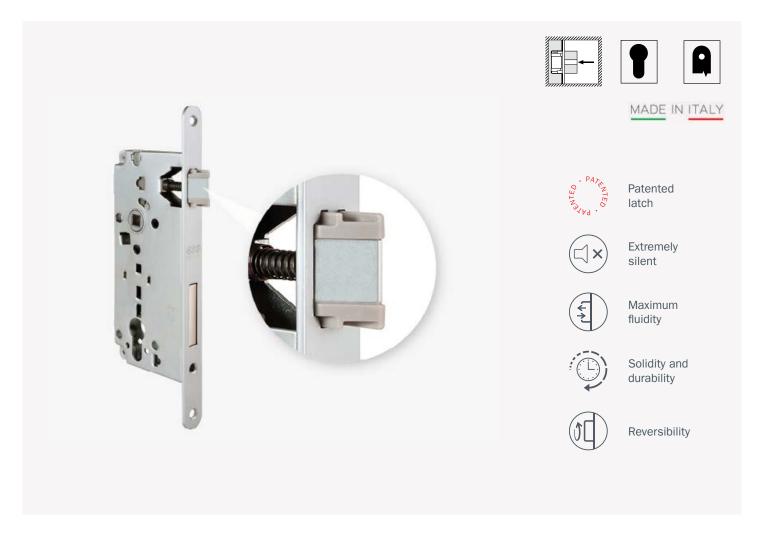

# Description

Embedded lock with patented co-moulded self-lubricating latch and bolt. Reversible spring latch.

AGB matched the best qualities of the two materials ensuring solidity an silence during the closing movement. The 4 lateral guides, in fact, drive the latch movement until it gets completely into the lock, ensuring fluidity, smoothness and noise reduction.

### Mounting

Prepare cutout and mill the panel according to the dimensions shown in the diagram (pg.2) Secure the lock with two 4.5x25 mm screws. To reverse the spring latch, push it out of the forend by pushing with a screwdriver against the screw on the back, then rotate it.