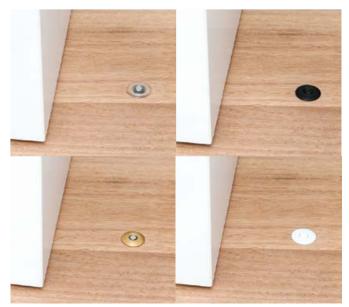

## **MATERIAL**

- Floor Sleeve Polycarbonate or Cast Alloy
- Magnet N30 Neodymium
- Pin Low Carbon Steel / Thermoplastic Elastomer
- Striker Nylon

| FINISH           | SKU                |
|------------------|--------------------|
| TRADE PACKAGING  |                    |
| Clear            | TRADE-CLEAR-NYLON  |
| Black            | TRADE-BLACK-NYLON  |
| White            | TRADE-WHITE-NYLON  |
| Satin            | TRADE-SATIN-NYLON  |
| Chrome           | TRADE-CHROME-NYLON |
| Brass            | TRADE-BRASS-NYLON  |
| RETAIL PACKAGING |                    |
| Clear            | CLAM-CLEAR-NYLON   |
| Black            | CLAM-BLACK-NYLON   |
| White            | CLAM-WHITE-NYLON   |
| Satin            | CLAM-SATIN-NYLON   |
| Chrome           | CLAM-CHROME-NYLON  |
| Brass            | CLAM-BRASS-NYLON   |