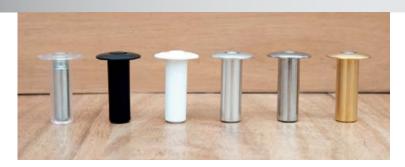

## **MATERIAL**

- Floor Sleeve Polycarbonate or Cast Alloy
- Magnet N30 Neodymium
- Pin Low Carbon Steel / Thermoplastic Elastomer
- Striker Nylon

| FINISH           | SKU                |
|------------------|--------------------|
| TRADE PACKAGING  |                    |
| Clear            | TRADE-CLEAR-NYLON  |
| Black            | TRADE-BLACK-NYLON  |
| White            | TRADE-WHITE-NYLON  |
| Satin            | TRADE-SATIN-NYLON  |
| Chrome           | TRADE-CHROME-NYLON |
| Brass            | TRADE-BRASS-NYLON  |
| RETAIL PACKAGING |                    |
| Clear            | CLAM-CLEAR-NYLON   |
| Black            | CLAM-BLACK-NYLON   |
| White            | CLAM-WHITE-NYLON   |
| Satin            | CLAM-SATIN-NYLON   |
| Chrome           | CLAM-CHROME-NYLON  |
| Brass            | CLAM-BRASS-NYLON   |