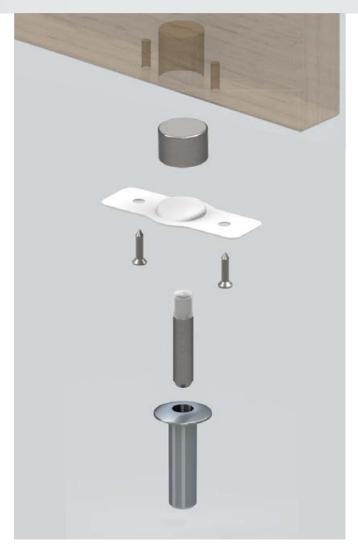

## **MATERIAL**

- Floor Sleeve Polycarbonate or Cast Alloy
- Magnet N30 Neodymium
- Pin Low Carbon Steel / Thermoplastic Elastomer
- Striker Nylon

| FINISH           | SKU                |
|------------------|--------------------|
| TRADE PACKAGING  |                    |
| Clear            | TRADE-CLEAR-NYLON  |
| Black            | TRADE-BLACK-NYLON  |
| White            | TRADE-WHITE-NYLON  |
| Satin            | TRADE-SATIN-NYLON  |
| Chrome           | TRADE-CHROME-NYLON |
| Brass            | TRADE-BRASS-NYLON  |
| RETAIL PACKAGING |                    |
| Clear            | CLAM-CLEAR-NYLON   |
| Black            | CLAM-BLACK-NYLON   |
| White            | CLAM-WHITE-NYLON   |
| Satin            | CLAM-SATIN-NYLON   |
| Chrome           | CLAM-CHROME-NYLON  |
| Brass            | CLAM-BRASS-NYLON   |

## MIN DRILLING DEPTH

Floor Sleeve - 14mm x 48mm

Magnet - 24mm x 15mm
Min Door Thickness: 35mm
Hold force: 28.4N / 2.9kg / 6.4lb