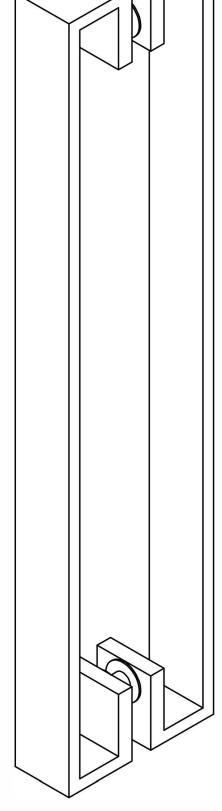

TWO TEASE ARCHITECTURAL HARDWARE All information on the drawing is the property of Formani Holland B.V. and may not be copied, in any way whatsoever without obtaining the permission in writing from Formani Holland B.V. **BM500 PA** pull handle back-to-back fixing stainless steel 48 CD 430 500