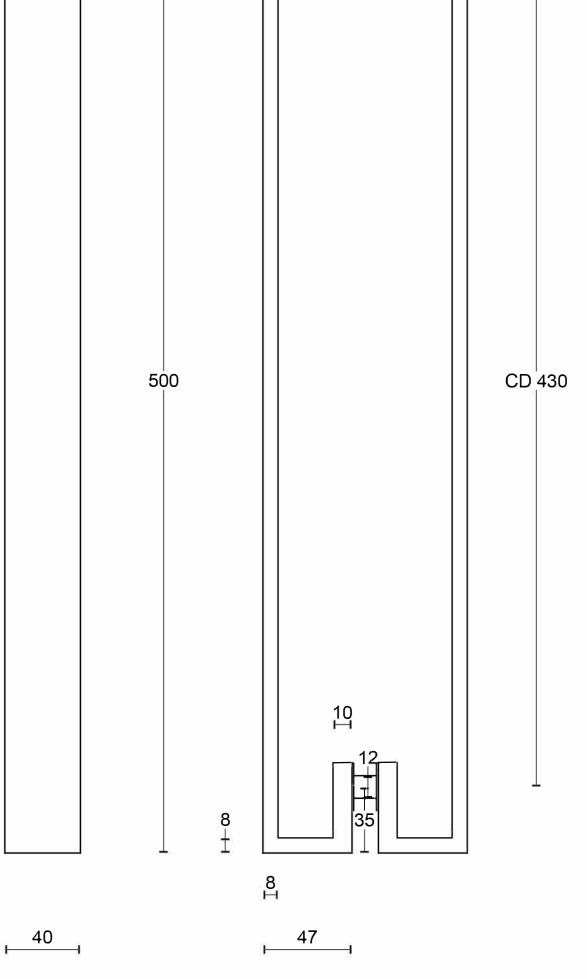

TWO TEASE ARCHITECTURAL HARDWARE All information on the drawing is the property of Formani Holland B.V. and may not be copied, in any way whatsoever without obtaining the permission in writing from Formani Holland B.V. **BM500 PA** pull handle back-to-back fixing stainless steel 48 CD 430 500