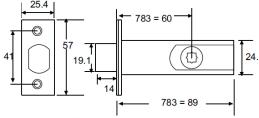

Universal Hub 8mm on square & 7.3mm on diamond



Furnished with Faceplate, LTST-182 'T' Strike, mounting screws and Dust Box as standard

| Stock No. |               | Backset | Function | Retracting |
|-----------|---------------|---------|----------|------------|
|           | LT843KS8B-10B | 60mm    | Passage  | 28°        |
|           | LT843KS8N-15  | 60mm    | Passage  | 28°        |
|           | LT843KS8B-3   | 60mm    | Passage  | 28°        |

| Stock No.   | Backset | Function |
|-------------|---------|----------|
| LT783MB-10B | 60mm    | Passage  |
| LT783MB-15  | 60mm    | Passage  |
| LT783MB-3   | 60mm    | Passage  |



#### LT-RS150

**MATCHING PRIVACY BOLTS** 

Power pack is recommended when a pair of heavy Lever is applied

### Models: LT783

# Star hub 5mm on







square and diamond

#### **FINISHES:**

Oil Rubbed Bronze 10B Satin Nickel 15 **Bright Brass**