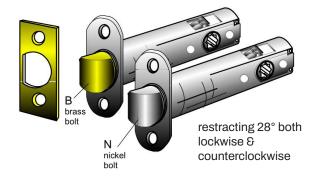

## **HEAVY DUTY LATCHES**

Models: LT843

Models L T843 Tubular Latch has a unique design - requiring only 28 degrees, both clockwise and counter-clockwise rotations on either side to retract the Bolt.

The forged solid brass Bolt is reversible to facilitate door handing; supplied with satin brass "B" or satin nickel "N" finishes.

The housing features with a pair of 38mm center to center holes, allowing trim / rosette through bolting mount horizontally. The 28 degree short retracting Latches are assembled with Knob strength only. Power Pack (LT-RS150) or a similar assist spring cage on each side is recommended for Lever application if the lever is of heavy construction/weight.