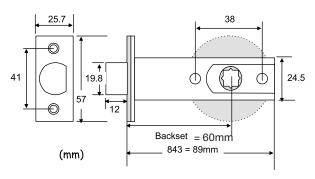

| Stock No. |               | Backset | Function | Retracting |
|-----------|---------------|---------|----------|------------|
|           | LT843KS8B-10B | 60mm    | Passage  | 28°        |
|           | LT843KS8N-15  | 60mm    | Passage  | 28°        |
|           | LT843KS8B-3   | 60mm    | Passage  | 28°        |