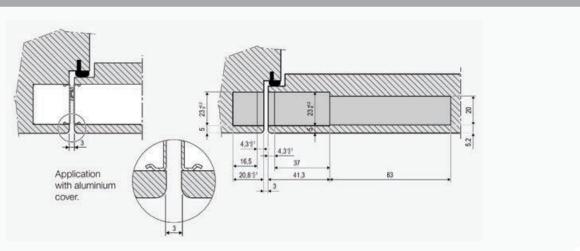

## Hinge Application

|             | TECHNICAL INFORMATION  |                     |                               |
|-------------|------------------------|---------------------|-------------------------------|
|             | <b>QQQQQ</b><br>Spring | Suitable for sashes | Compatibility                 |
| 3.2 HD Self | Blue                   | Up to 40 kg         | Eclipse 3.2<br>Eclipse 3.2 HD |
|             | Red                    | Up to 60 kg         | Eclipse 3.2<br>Eclipse 3.2 HD |