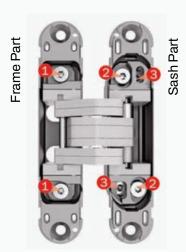

## Three adjustments completely independent using a unique 3mm Allen Key.

In pressure ±1mm Loosen the screws and move the hinge body. After this operation fasten the screws.

Vertical ±2mm To reach the desired adjustment, loosen the screws and, against the spring thrust, move vertically the hinge body by using a screwdriver and the wedge. After this operation, fasten the screws.

Horizontal ±1.5mm Move the screws.