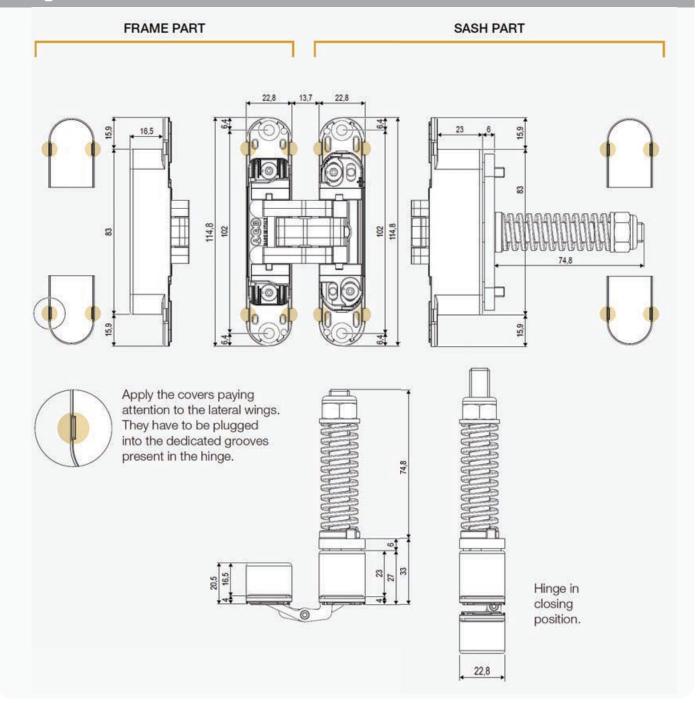

#### **OPENING**

180°



**SELF-CLOSING SYSTEM** 

#### Finishes & Codes

## 1. Concealed Hinges

#### **40kg Capacity**



Matt Chrome Plated

E39000.03.34

#### **60kg Capacity**



Matt Chrome Plated

E39000.06.34

## 2. Flush Metal Plate Covers

## For 40kg and 60kg



Matt Chrome Plated

E30200.16.34

## Adjustments



## Three adjustments completely independent using a unique 3mm Allen Key.

In pressure ±1mm Loosen the screws and move the hinge body. After this operation fasten the screws.

Vertical ±2mm To reach the desired adjustment, loosen the screws and, against the spring thrust, move vertically the hinge body by using a screwdriver and the wedge. After this operation, fasten the screws.

Horizontal ±1.5mm Move the screws.



## **Drilling Diagram**



## Hinge Dimension



## Hinge Application





|             | TECHNICAL INFORMATION  |                     |                               |
|-------------|------------------------|---------------------|-------------------------------|
|             | <b>QQQQQ</b><br>Spring | Suitable for sashes | Compatibility                 |
| 3.2 HD Self | Blue                   | Up to 40 kg         | Eclipse 3.2<br>Eclipse 3.2 HD |
|             | Red                    | Up to 60 kg         | Eclipse 3.2<br>Eclipse 3.2 HD |

## **CAPACITY**

The capacity depends on the type of hinge with which it is combined. Refer to the "Hinge application fields" of the Eclipse 3.2 and Eclipse 3.2 HD series.