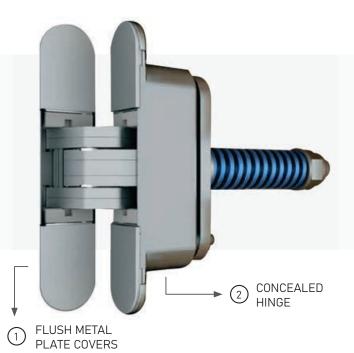

# **ECLIPSE 3.2 HD SELF**

High loading capacity self-closing hinges for heavy internal flush aluminum and wooden doors

Flush Doors with Rebate

The new concealed hinge with integrated closing system with spring Eclipse 3.2 HD Self is reversible with frame part reduced to 21 mm. Same millings of the Eclipse 3.2 range plus the milling for the spring body.

## 1. Concealed Hinges

## 2. Flush Metal Plate Covers