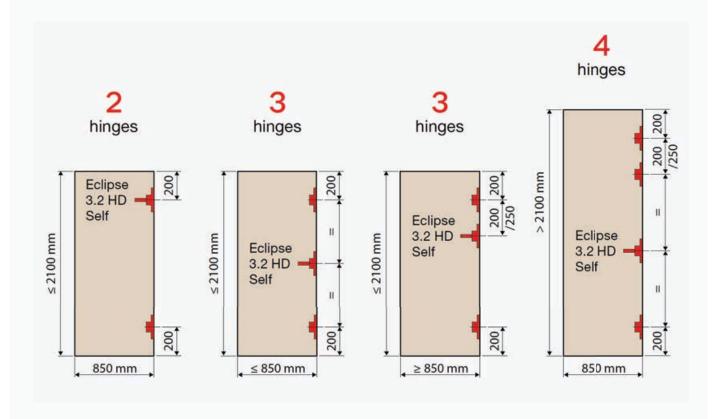

## Hinge Application

|             | TECHNICAL INFORMATION  |                     |                               |
|-------------|------------------------|---------------------|-------------------------------|
|             | <b>QQQQQ</b><br>Spring | Suitable for sashes | Compatibility                 |
| 3.2 HD Self | Blue                   | Up to 40 kg         | Eclipse 3.2<br>Eclipse 3.2 HD |
|             | Red                    | Up to 60 kg         | Eclipse 3.2<br>Eclipse 3.2 HD |