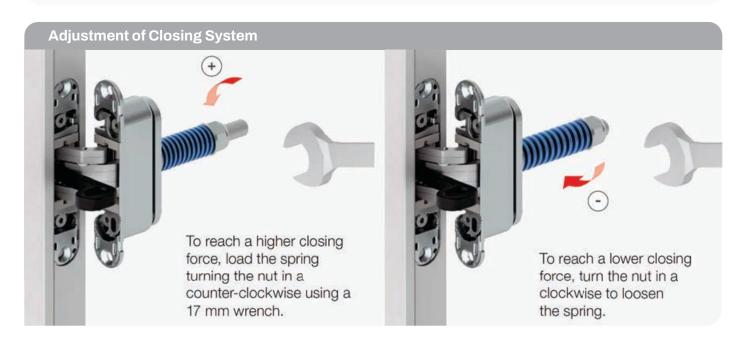

#### **OPENING**

180°

**SELF-CLOSING SYSTEM** 

## Three adjustments completely independent using a unique 3mm Allen Key.

In pressure ±1mm Loosen the screws and move the hinge body. After this operation fasten the screws.

Vertical ±2mm To reach the desired adjustment, loosen the screws and, against the spring thrust, move vertically the hinge body by using a screwdriver and the wedge. After this operation, fasten the screws.