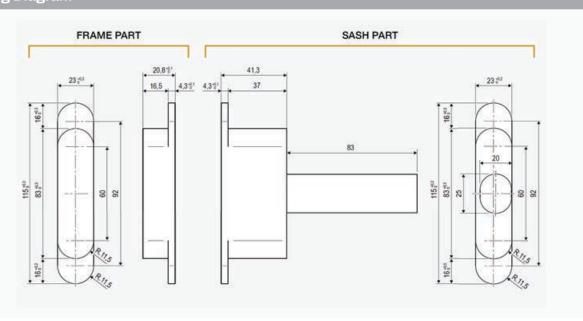

## **MATERIAL**

Steel



#### **OPENING**

180°



**SELF-CLOSING SYSTEM** 

#### Finishes & Codes

## 1. Concealed Hinges

#### **40kg Capacity**



Matt Chrome Plated

E39000.03.34

#### **60kg Capacity**



Matt Chrome Plated

E39000.06.34

## 2. Flush Metal Plate Covers

## For 40kg and 60kg



Matt Chrome Plated

E30200.16.34

## Adjustments



## Three adjustments completely independent using a unique 3mm Allen Key.

In pressure ±1mm Loosen the screws and move the hinge body. After this operation fasten the screws.

Vertical ±2mm To reach the desired adjustment, loosen the screws and, against the spring thrust, move vertically the hinge body by using a screwdriver and the wedge. After this operation, fasten the screws.

Horizontal ±1.5mm Move the screws.



## **Drilling Diagram**



## Hinge Dimension



## Hinge Application





|             | TECHNICAL INFORMATION  |                     |                               |
|-------------|------------------------|---------------------|-------------------------------|
|             | <b>QQQQQ</b><br>Spring | Suitable for sashes | Compatibility                 |
| 3.2 HD Self | Blue                   | Up to 40 kg         | Eclipse 3.2<br>Eclipse 3.2 HD |
|             | Red                    | Up to 60 kg         | Eclipse 3.2<br>Eclipse 3.2 HD |

## **CAPACITY**

The capacity depends on the type of hinge with which it is combined. Refer to the "Hinge application fields" of the Eclipse 3.2 and Eclipse 3.2 HD series.