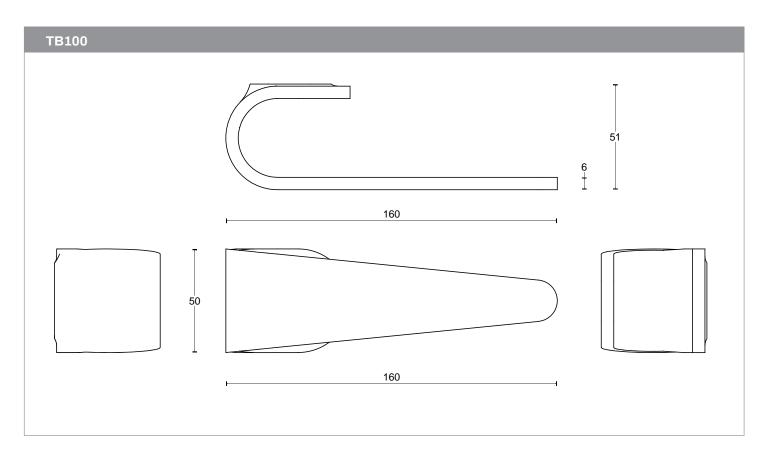

## **FOLD LEVER** FORMANI | Tord Boontje

|   | ТВ100  | Lever Handle<br>50x6mm, 160mm long<br>sprung on a concealed rose            | Code<br>2901D001INXX0 |
|---|--------|-----------------------------------------------------------------------------|-----------------------|
|   | TBWC50 | Privacy<br>Round turn and release<br>privacy set including<br>5/6/7/8mm pin | 2901T001INXXU         |
| 0 | BBY53  | Escutcheons<br>Key Escutcheons                                              | 3301Y001INXX0         |