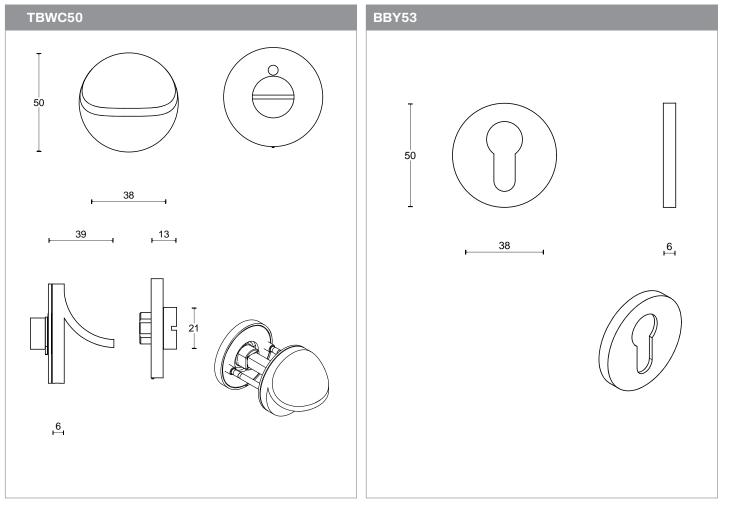

## **FOLD LEVER** FORMANI | Tord Boontje

|   | ТВ100  | Lever Handle<br>50x6mm, 160mm long<br>sprung on a concealed rose            | Code<br>2901D001INXX0 |
|---|--------|-----------------------------------------------------------------------------|-----------------------|
|   | TBWC50 | Privacy<br>Round turn and release<br>privacy set including<br>5/6/7/8mm pin | 2901T001INXXU         |
| 0 | BBY53  | Escutcheons<br>Key Escutcheons                                              | 3301Y001INXX0         |