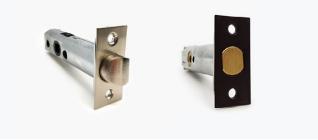

Specifications details



## **FOLD LEVER** FORMANI | Tord Boontje



|   | ТВ100  | Lever Handle<br>50x6mm, 160mm long<br>sprung on a concealed rose            | Code<br>2901D001INXX0 |
|---|--------|-----------------------------------------------------------------------------|-----------------------|
|   | TBWC50 | Privacy<br>Round turn and release<br>privacy set including<br>5/6/7/8mm pin | 2901T001INXXU         |
| 0 | BBY53  | Escutcheons<br>Key Escutcheons                                              | 3301Y001INXX0         |



## DRAWINGS







Two Tease offers a range of lock options for handles. Click on the boxes to see more information.

## AGB LOCKS



Click Here

## **TUBULAR LATCH & PRIVACY BOLTS**



Click Here