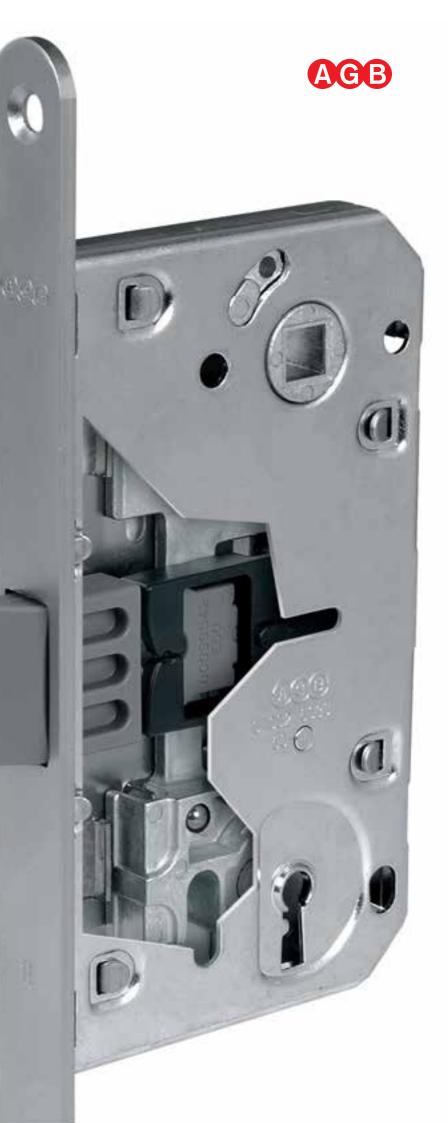

# Precision comes from the heart

The MEDIANA concept is the starting point which has inspired a complete re-designing of the internal mechanism. Solid and reliable like all AGB locks, *Mediana Evolution* is made of technologically innovative materials and offers new advantages:

- extraordinary quiet movement,
- precision in the mechanical coupling,
- smooth internal kinematics.

QUICK LATCH® is the only latch-system with auto-guided sliding.

Metal latch version

The latch-bolt reduces the milling in the frame, notably improving beauty and reducing working time.

Polyamide

The latch is made of a polyamide that insures strength and quietness when in contact with striker.