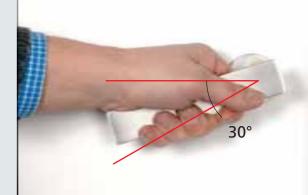

#### A fast and safe movement

The opening/closing movement of the handle has been reduced to 30°. Even when the latch is blocked by the key, the handle can freely rotate, avoiding damage due to unintentional forcings.