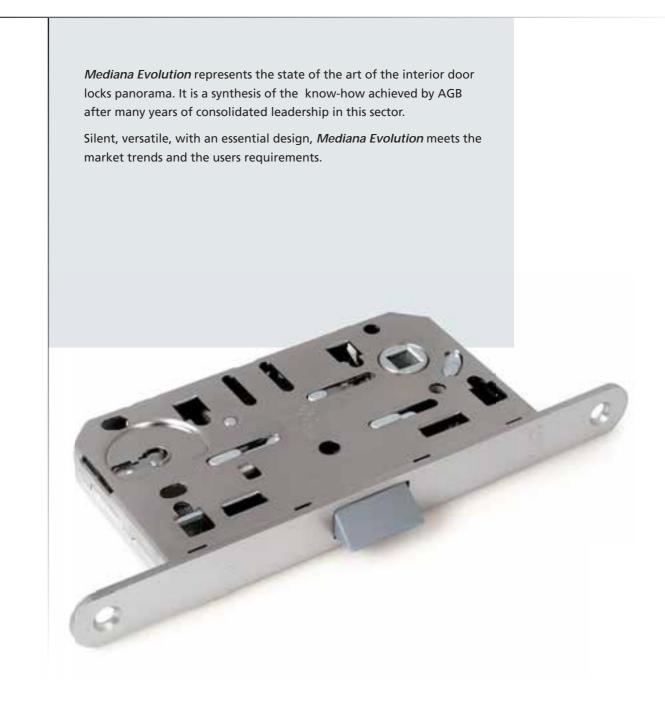

### **Mediana EVOLUTION**

SILENT LOCK FOR INTERIOR DOORS

## Mediana EVOLUTION Silent accomplice

# Precision comes from the heart

The MEDIANA concept is the starting point which has inspired a complete re-designing of the internal mechanism. Solid and reliable like all AGB locks, *Mediana Evolution* is made of technologically innovative materials and offers new advantages:

- extraordinary quiet movement,
- precision in the mechanical coupling,
- smooth internal kinematics.