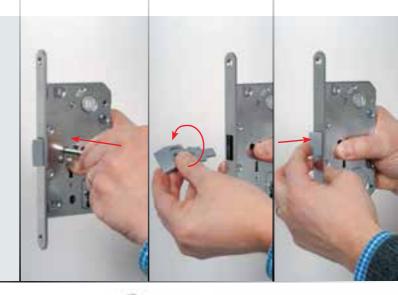

## **QUICK LATCH®** ...and the handing changes

QUICK LATCH® is a new patented fast latch coupling system: just a few seconds to extract it, to orient it according to the door handing and to insert it again in its seat.

QUICK LATCH® is the only latch-system with auto-guided sliding.

Metal latch version

The latch-bolt reduces the milling in the frame, notably improving beauty and reducing working time.

Polyamide

The latch is made of a polyamide that insures strength and quietness when in contact with striker.