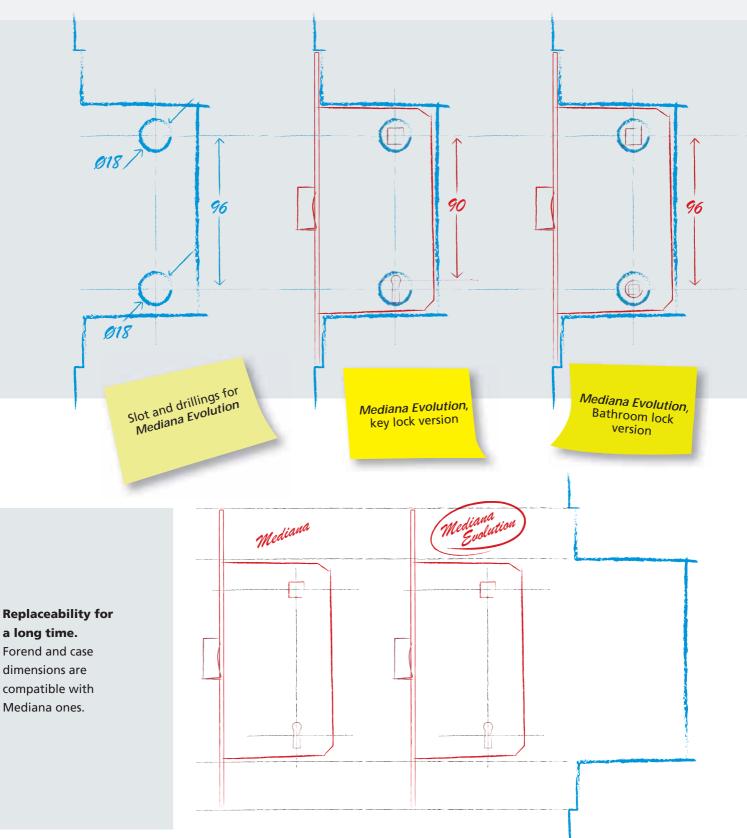

## **Incomparable versatility**

#### STANDARDISED DRILLING

Key and Bathroom lock versions have been designed to allow a single drilling with reduced diameter.