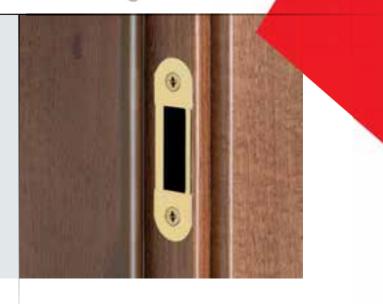

## **QUICK LATCH®** ...and the handing changes

QUICK LATCH® is a new patented fast latch coupling system: just a few seconds to extract it, to orient it according to the door handing and to insert it again in its seat.

QUICK LATCH® is the only latch-system with auto-guided sliding.

Metal latch version

The latch-bolt reduces the milling in the frame, notably improving beauty and reducing working time.

Polyamide

The latch is made of a polyamide that insures strength and quietness when in contact with striker.