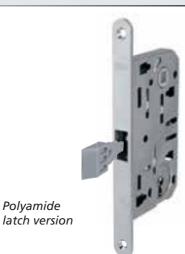

QUICK LATCH® is the only latch-system with auto-guided sliding.

Metal latch version

The latch-bolt reduces the milling in the frame, notably improving beauty and reducing working time.

Polyamide

The latch is made of a polyamide that insures strength and quietness when in contact with striker.