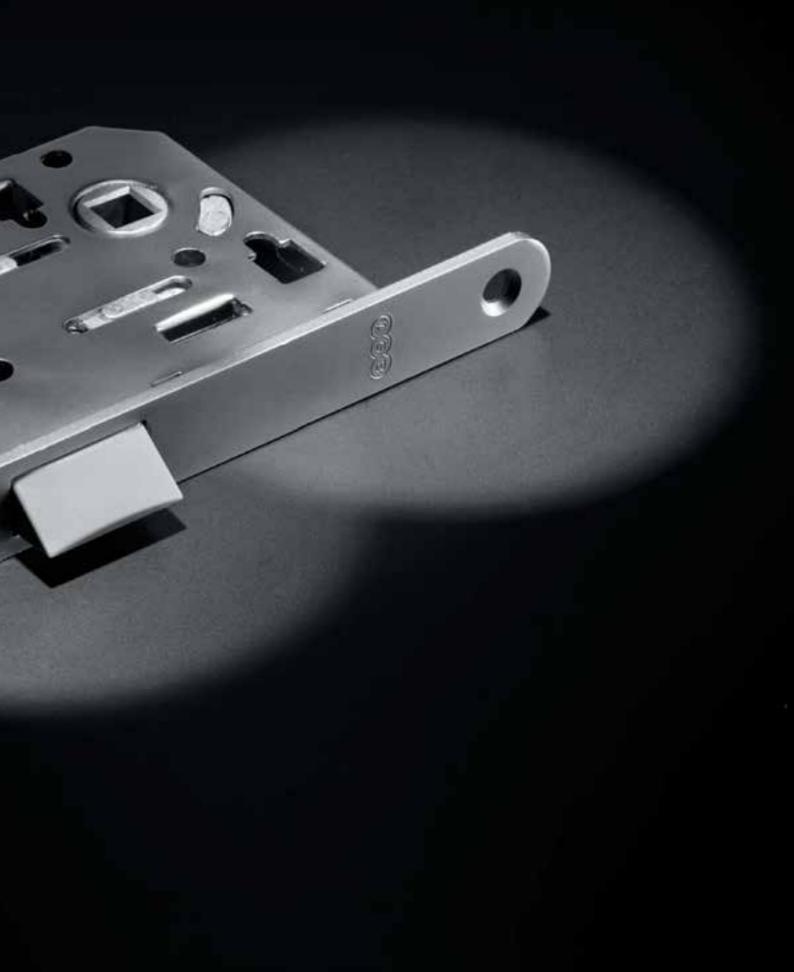

# Precision comes from the heart

The MEDIANA concept is the starting point which has inspired a complete re-designing of the internal mechanism. Solid and reliable like all AGB locks, *Mediana Evolution* is made of technologically innovative materials and offers new advantages:

- extraordinary quiet movement,
- precision in the mechanical coupling,
- smooth internal kinematics.