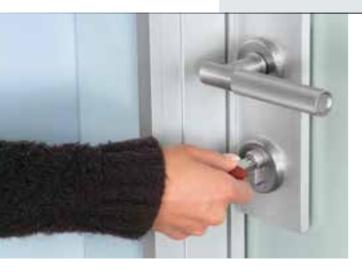

#### The key closes with a click

A soft and regular key turn, a precise end stroke. The pleasant sensations by turning *Mediana Evolution* key are brought by a device carefully designed by AGB designers.