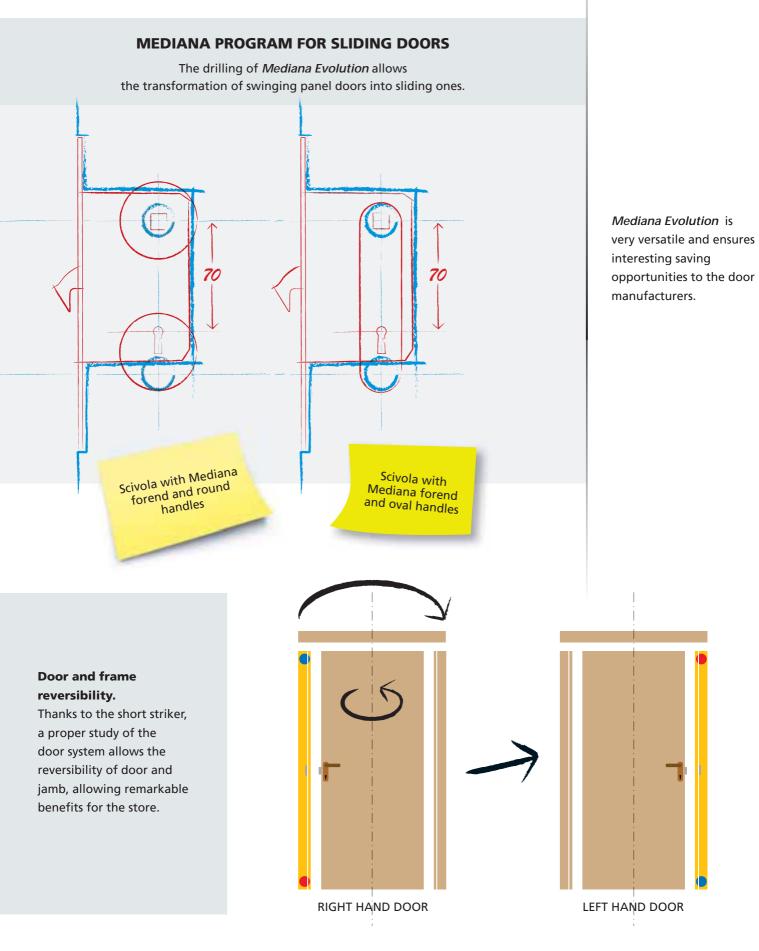

## **Incomparable versatility**

## **QUICK LATCH®** ...and the handing changes

QUICK LATCH® is a new patented fast latch coupling system: just a few seconds to extract it, to orient it according to the door handing and to insert it again in its seat.