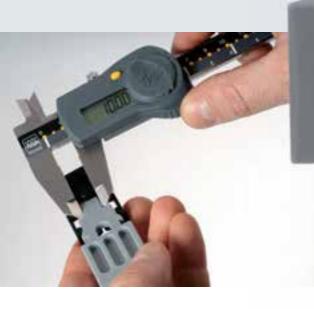

#### STANDARDISED DRILLING

Key and Bathroom lock versions have been designed to allow a single drilling with reduced diameter.