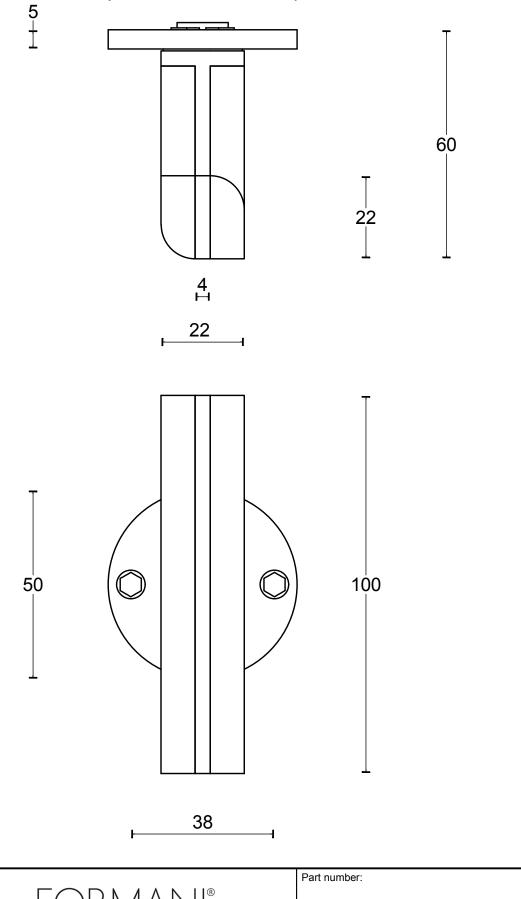

## PBT22/50

solid sprung lever handle attached to rose ideal lock backset 60mm stainless steel/oak wood

50

| FORMANI®                                                             |                    |                |              | Part number: |                                         |            |
|----------------------------------------------------------------------|--------------------|----------------|--------------|--------------|-----------------------------------------|------------|
| 1 01/1/1/ /1 /1                                                      |                    |                | Description: |              | Format:                                 |            |
| c no.: 2701D020 PBT22 50 V02.dwg                                     |                    |                |              |              | PBT22/50                                | Δ3         |
| awn by:                                                              | Christian Brimbois | Creation date: | 26-3-2013    |              | 1 1 1 1 1 1 1 1 1 1 1 1 1 1 1 1 1 1 1 1 | 73         |
| Formani Holland B.V. Formani EPOM TWO TEASE APCHITECTI IPAL HAPDWAPE |                    |                |              |              | www.twotooco.com.au.info@twoto          | aco com au |