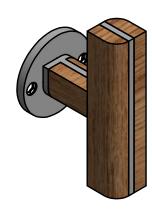

## PBT22/50

solid sprung lever handle attached to rose ideal lock backset 60mm stainless steel/oak wood

50

| FORMANI®                                                             |                    |                |              | Part number: |                                         |            |
|----------------------------------------------------------------------|--------------------|----------------|--------------|--------------|-----------------------------------------|------------|
| 1 01/1/1/ /1 /1                                                      |                    |                | Description: |              | Format:                                 |            |
| c no.: 2701D020 PBT22 50 V02.dwg                                     |                    |                |              |              | PBT22/50                                | Δ3         |
| awn by:                                                              | Christian Brimbois | Creation date: | 26-3-2013    |              | 1 1 1 1 1 1 1 1 1 1 1 1 1 1 1 1 1 1 1 1 | 73         |
| Formani Holland B.V. Formani EPOM TWO TEASE APCHITECTI IPAL HAPDWAPE |                    |                |              |              | www.twotooco.com.au.info@twoto          | aco com au |