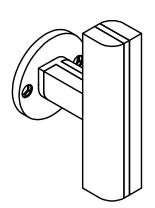

## PBT22/50

solid sprung lever handle attached to rose ideal lock backset 60mm stainless steel/oak wood

50

| FORMANI®                                                             |                    |                |              | Part number: |                                         |            |
|----------------------------------------------------------------------|--------------------|----------------|--------------|--------------|-----------------------------------------|------------|
| 1 01/1/1/ /1 /1                                                      |                    |                | Description: |              | Format:                                 |            |
| c no.: 2701D020 PBT22 50 V02.dwg                                     |                    |                |              |              | PBT22/50                                | Δ3         |
| awn by:                                                              | Christian Brimbois | Creation date: | 26-3-2013    |              | 1 1 1 1 1 1 1 1 1 1 1 1 1 1 1 1 1 1 1 1 | 73         |
| Formani Holland B.V. Formani EPOM TWO TEASE APCHITECTI IPAL HAPDWAPE |                    |                |              |              | www.twotooco.com.au.info@twoto          | aco com au |