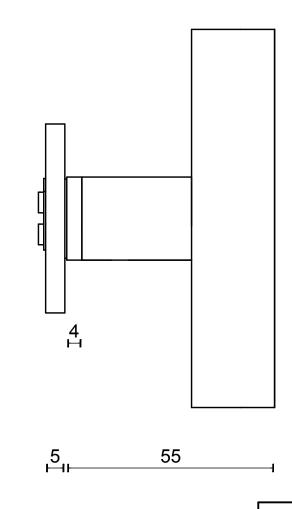

## PBT22/50

solid sprung lever handle attached to rose ideal lock backset 60mm stainless steel/oak wood

50

| FORMANI®                                                             |                    |                |              | Part number: |                                         |            |
|----------------------------------------------------------------------|--------------------|----------------|--------------|--------------|-----------------------------------------|------------|
| 1 01/1/1/ /1 /1                                                      |                    |                | Description: |              | Format:                                 |            |
| c no.: 2701D020 PBT22 50 V02.dwg                                     |                    |                |              |              | PBT22/50                                | Δ3         |
| awn by:                                                              | Christian Brimbois | Creation date: | 26-3-2013    |              | 1 1 1 1 1 1 1 1 1 1 1 1 1 1 1 1 1 1 1 1 | 73         |
| Formani Holland B.V. Formani EPOM TWO TEASE APCHITECTI IPAL HAPDWAPE |                    |                |              |              | www.twotooco.com.au.info@twoto          | aco com au |