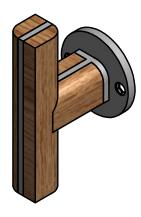

## PBT22/50

solid sprung lever handle attached to rose ideal lock backset 60mm stainless steel/oak wood

50

| FORMANI®                                                             |                    |                |              | Part number: |                                         |            |
|----------------------------------------------------------------------|--------------------|----------------|--------------|--------------|-----------------------------------------|------------|
| 1 01/1/1/ /1 /1                                                      |                    |                | Description: |              | Format:                                 |            |
| c no.: 2701D020 PBT22 50 V02.dwg                                     |                    |                |              |              | PBT22/50                                | Δ3         |
| awn by:                                                              | Christian Brimbois | Creation date: | 26-3-2013    |              | 1 1 1 1 1 1 1 1 1 1 1 1 1 1 1 1 1 1 1 1 | 73         |
| Formani Holland B.V. Formani EPOM TWO TEASE APCHITECTI IPAL HAPDWAPE |                    |                |              |              | www.twotooco.com.au.info@twoto          | aco com au |