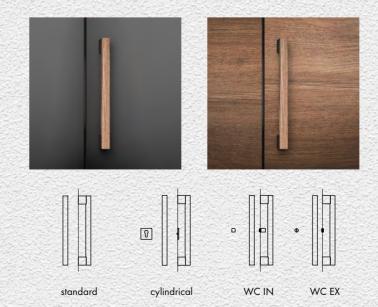

### **COLLECTION Magnetic**

For the magnetic system, we designed innovative pull handles for simple but effective door control. Some models also have an integrated toilet/bathroom locking system, giving an unprecedented impression.

The big advantage of these pull handles is a sophisticated ergonomics and outstanding stability on the door guaranteed the maximum control comfort.

All models are available in several surface finishes to perfectly match with door surface and the whole interior.

In this way we achieve the perfect complex, on selected models we can fill the handle's control space with the same door surface using magnetic plates to prepare the effect of a partially concealed pull handle. Visible is only the edge contour of the pull handle+gripping area, everything else is hidden in the door.

Metal pull handle, available in black titanium surface finish, nickel matt and polished chrome.

design: Roman Ulich

cylindrical standard

WCIN

WC EX