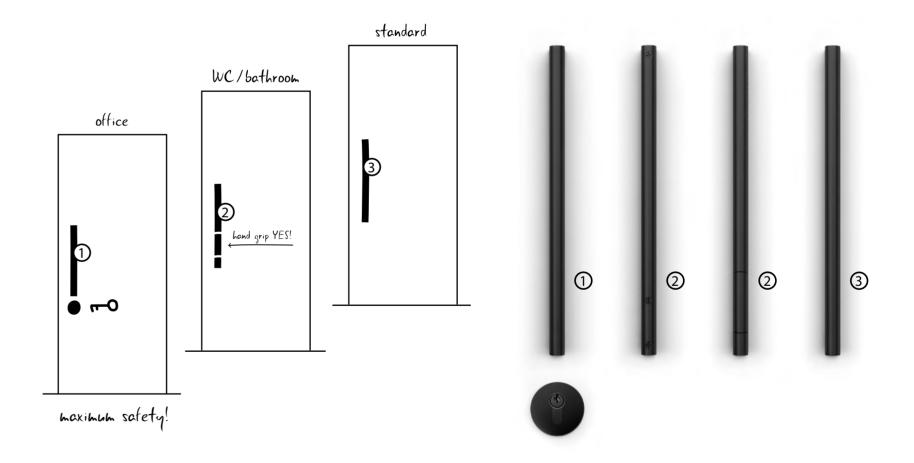

#### Design variants

For standard everyday opening is our magnetic system as created - it closes the door perfectly and smoothly. However, there are situations where the door needs to be safely locked or secured against accidental opening.

#### We think of everything,

all models of our pull handles are also prepared with the option of cylinder locking or WC/bathroom securing, some even with integrated, concealed control segment.

### **COLLECTION Magnetic**

For the magnetic system, we designed innovative pull handles for simple but effective door control. Some models also have an integrated toilet/bathroom locking system, giving an unprecedented impression.