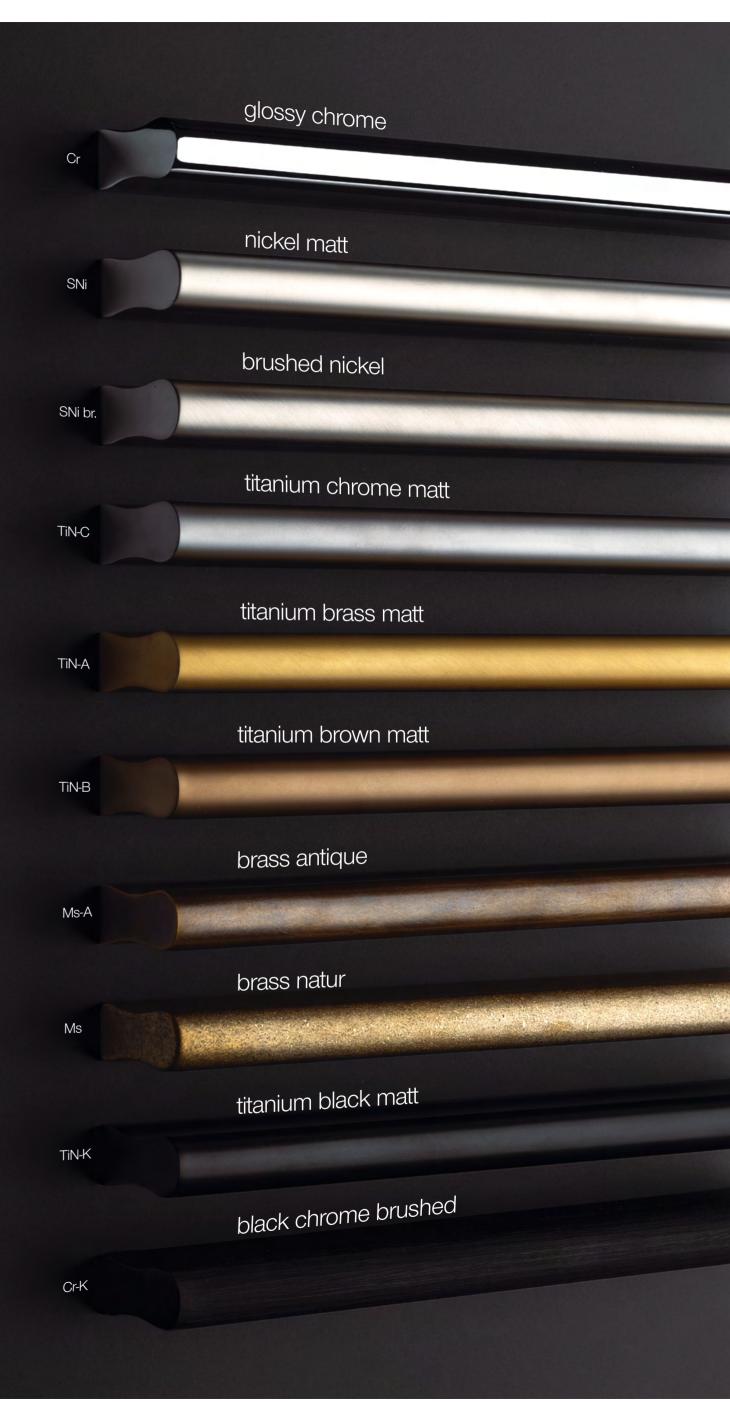

#### Shades and surface finishes of control hand grips

We are perfectionists, we care about details. We always want our products to be perfectly matched, including all components - even the heads of mounting screws.

After more than 20 years of research, development and many hundreds of thousands of produced pieces, we consider ourselves the leader in surface finishes. We are able to offer you a range of metallic shades on our products that will complete the important details of your realizations. From different variants of natural brass to special titanium surface finishes in dark matt shades. On the control hand grips

#### we apply a hard metal layer

no spray, no RAL paint. We guarantee the high quality of our products. Or we can supply you with natural brass hand grips with a lifetime warranty. Yes, with a lifetime warranty, we only treat the material mechanically and let it get naturally age. Hand grips will gradually change their colour and design, get patina according to the surrounding space and climatic conditions.

Want more from us than you are used to - we are not just satisfied with the basic silver surface. And you don't have to too.