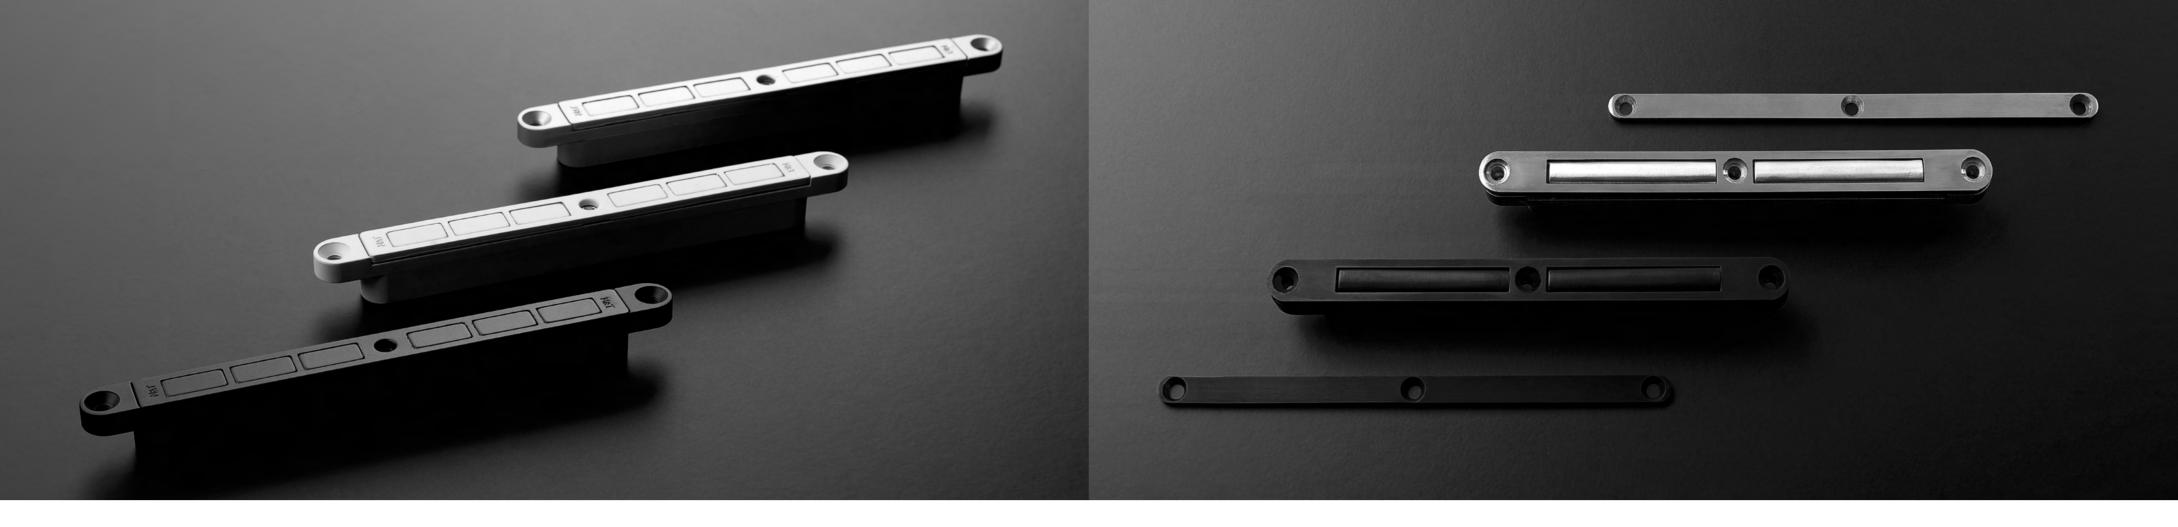

#### So Magnetic was born.

We incorporated a series of very strong magnets into Magnetic and placed them in the door frame. And we placed a block of magnetic stainless-steel opposite to the door leaf. When the door is closed, these two parts approach each other and ensure a smooth, perfect closing by the magnetic force. The magnets approach, but do not have to touch each other – that is why the closing is quiet, contactless and you only hear touch of the door to a seal, the opening of the door is absolutely noiseless.

#### The "fridge system" is simply perfect.

But we went further... we placed the magnets in the door frame and in the door so that they passed each other and applied only by magnetic force, that means there was no mechanical contact between them. This completely eliminated later service intervention.

And then we went even further...

In the magnet plate we incorporated the regulation, by simply turning the allen key to move magnets close or further and thus adjust the door closing force. Unprecedented yet with a simple door control comfort.