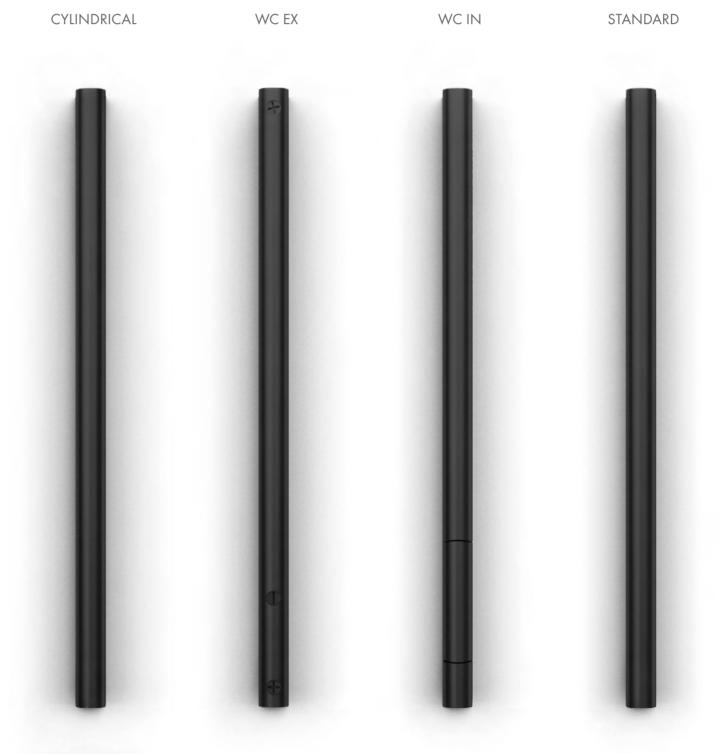

Metal pull handle, available in black titanium surface finish, nickel matt and polished chrome.

design: Roman Ulich

cylindrical standard

WCIN

WC EX

#### Design variants

For standard everyday opening is our magnetic system as created - it closes the door perfectly and smoothly. However, there are situations where the door needs to be safely locked or secured against accidental opening.

#### We think of everything,

all models of our pull handles are also prepared with the option of cylinder locking or WC/bathroom securing, some even with integrated, concealed control segment.