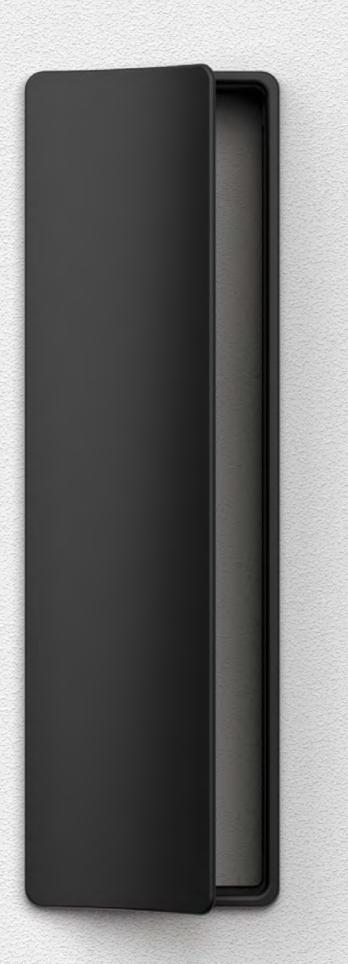

## UFF

Minimalist handle with only two fingers control. Handle ergonomics with pleasant rounding, with the possibility of changing the internal magnetic plate to align the surface/colour of the pull handle with the door, or to make the door control area more visible. The visible part out of the door leaf surface is 3mm.

Metal pull handle, available in black titanium surface finish, nickel matt, polished chrome.

design: Roman Ulich

Square sunken pull handle easy to use with two - four fingers. Pull handle with a possibility of changing /replacing the internal magnetic plate to match the surface /colour of the pull handle with the door or to make the door control area more visible.