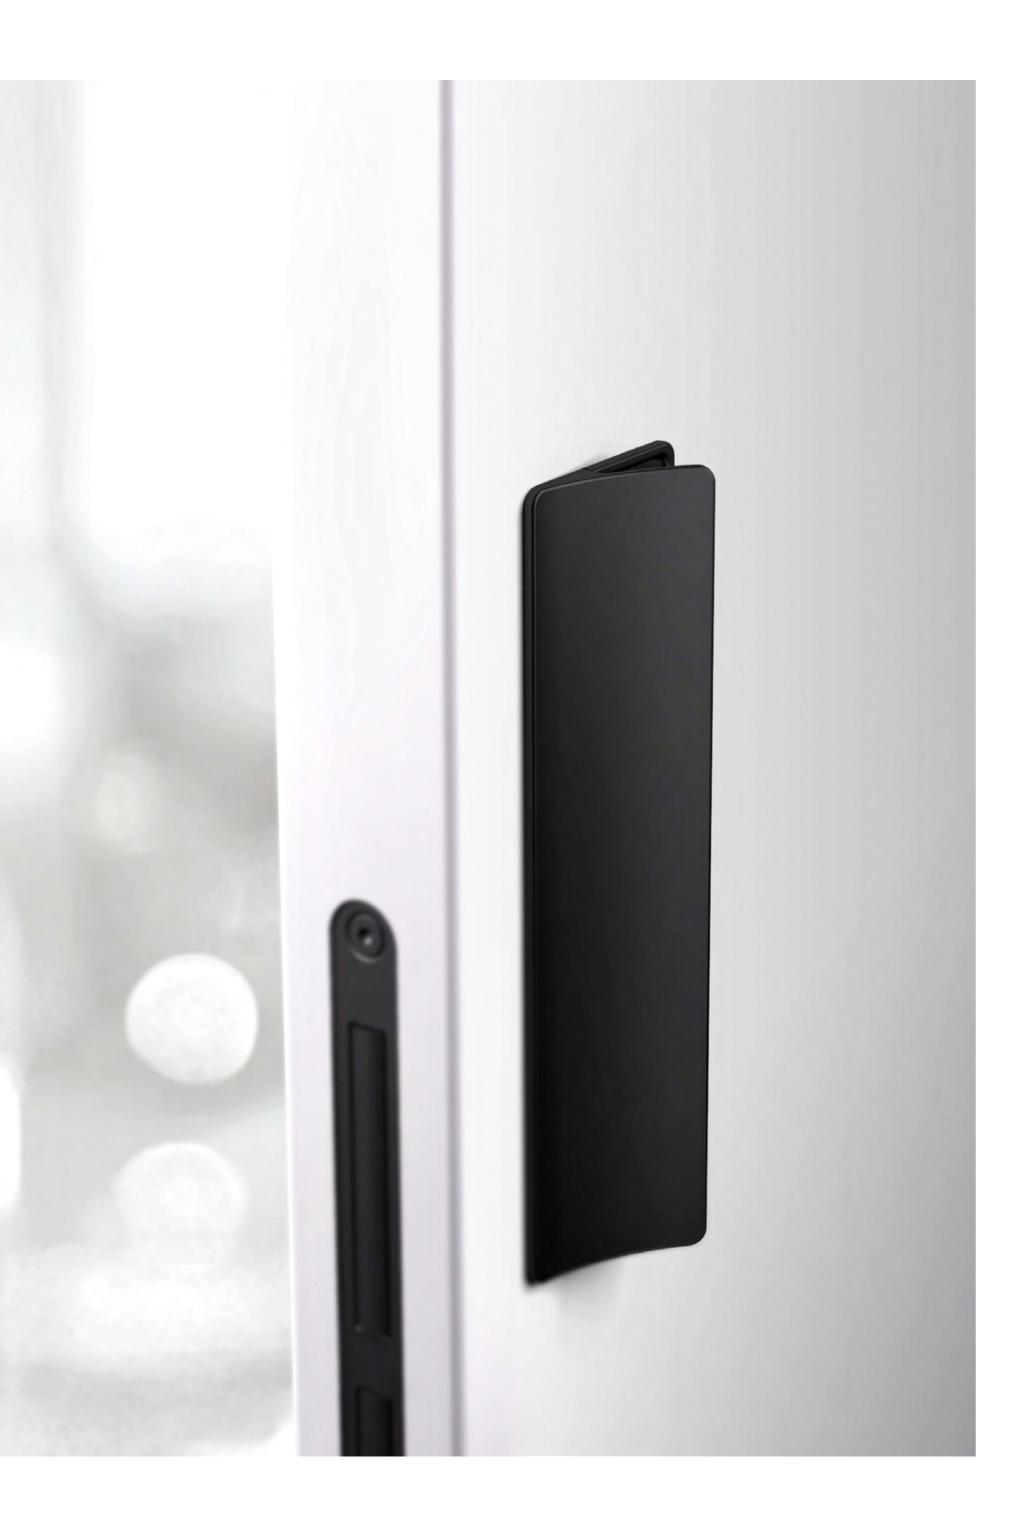

In this way we achieve the perfect complex, on selected models we can fill the handle's control space with the same door surface using magnetic plates to prepare the effect of a partially concealed pull handle. Visible is only the edge contour of the pull handle+gripping area, everything else is hidden in the door.

## UFF

Minimalist handle with only two fingers control. Handle ergonomics with pleasant rounding, with the possibility of changing the internal magnetic plate to align the surface/colour of the pull handle with the door, or to make the door control area more visible. The visible part out of the door leaf surface is 3mm.