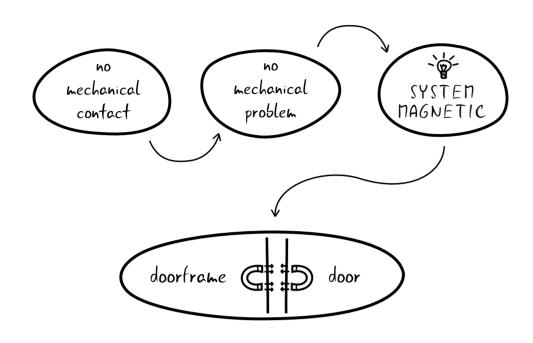

#### The "fridge system" is simply perfect.

But we went further... we placed the magnets in the door frame and in the door so that they passed each other and applied only by magnetic force, that means there was no mechanical contact between them. This completely eliminated later service intervention.

#### So Magnetic was born.

We incorporated a series of very strong magnets into Magnetic and placed them in the door frame. And we placed a block of magnetic stainless-steel opposite to the door leaf. When the door is closed, these two parts approach each other and ensure a smooth, perfect closing by the magnetic force. The magnets approach, but do not have to touch each other – that is why the closing is quiet, contactless and you only hear touch of the door to a seal, the opening of the door is absolutely noiseless.