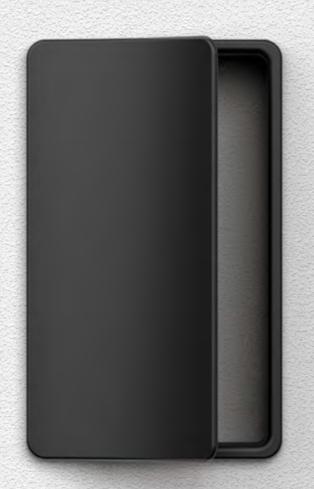

#### So Magnetic was born.

We incorporated a series of very strong magnets into Magnetic and placed them in the door frame. And we placed a block of magnetic stainless-steel opposite to the door leaf. When the door is closed, these two parts approach each other and ensure a smooth, perfect closing by the magnetic force. The magnets approach, but do not have to touch each other – that is why the closing is quiet, contactless and you only hear touch of the door to a seal, the opening of the door is absolutely noiseless.

#### MOUNTING OF MAGNETIC IN THE DOORFRAME

Note: Preparation / milling hole for Magnetic into the frame and for Magnetic bloch into the door provides door manufacture.

#### MOUNTING OF MAGNETIC BLOCK INTO THE DOOR

regulation of door closing (matching of door surface with adjoining surface)

www.magnetic-mt.cz

THE PERFECT COMPLEX MIT