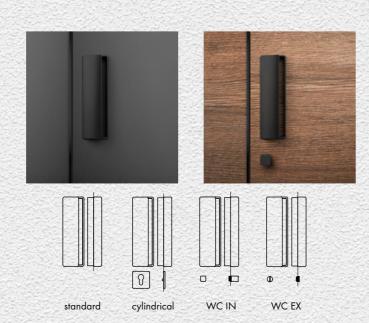

Metal pull handle, available in black titanium surface finish, nickel matt, polished chrome.

design: Roman Ulich

Square sunken pull handle easy to use with two - four fingers. Pull handle with a possibility of changing /replacing the internal magnetic plate to match the surface /colour of the pull handle with the door or to make the door control area more visible.

Metal pull handle, available in black titanium surface finish, nickel matt and polished chrome.

design: Roman Ulich

cylindrical standard

WCIN

WC EX

#### Design variants

For standard everyday opening is our magnetic system as created - it closes the door perfectly and smoothly. However, there are situations where the door needs to be safely locked or secured against accidental opening.

#### We think of everything,

all models of our pull handles are also prepared with the option of cylinder locking or WC/bathroom securing, some even with integrated, concealed control segment.