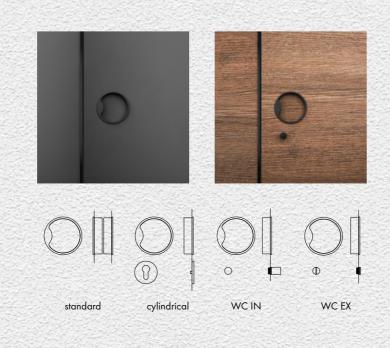

Metal pull handle, available in black titanium surface finish, nickel matt, polished chrome.

design: Roman Ulich

Square sunken pull handle easy to use with two - four fingers. Pull handle with a possibility of changing /replacing the internal magnetic plate to match the surface /colour of the pull handle with the door or to make the door control area more visible.

Metal pull handle, available in black titanium surface finish, nickel matt and polished chrome.

design: Roman Ulich

cylindrical standard

WCIN

WC EX