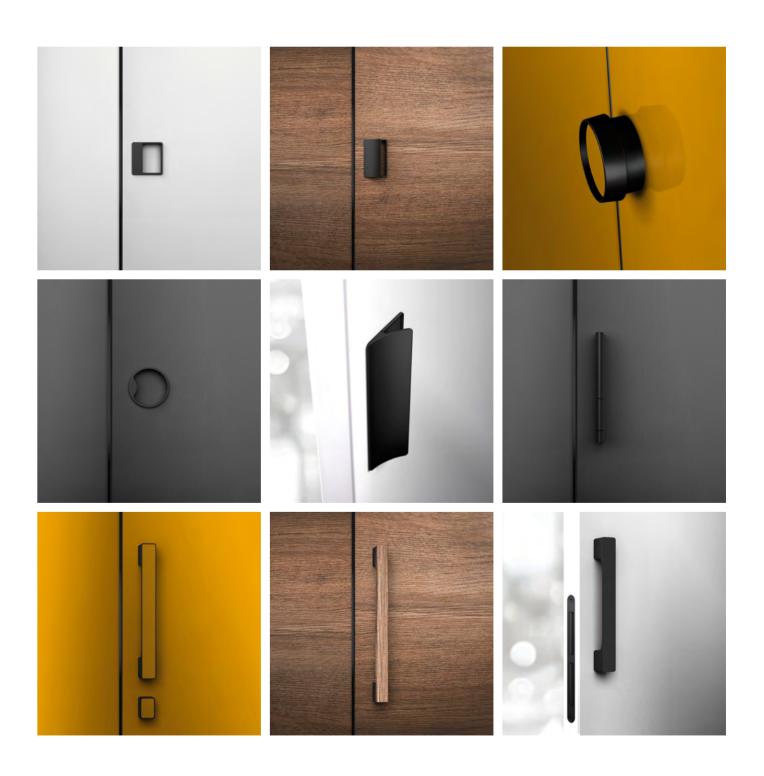

### **COLLECTION Magnetic**

For the magnetic system, we designed innovative pull handles for simple but effective door control. Some models also have an integrated toilet/bathroom locking system, giving an unprecedented impression.

The big advantage of these pull handles is a sophisticated ergonomics and outstanding stability on the door guaranteed the maximum control comfort.

All models are available in several surface finishes to perfectly match with door surface and the whole interior.

#### Shades and surface finishes of control hand grips

We are perfectionists, we care about details. We always want our products to be perfectly matched, including all components - even the heads of mounting screws.

After more than 20 years of research, development and many hundreds of thousands of produced pieces, we consider ourselves the leader in surface finishes. We are able to offer you a range of metallic shades on our products that will complete the important details of your realizations. From different variants of natural brass to special titanium surface finishes in dark matt shades. On the control hand grips