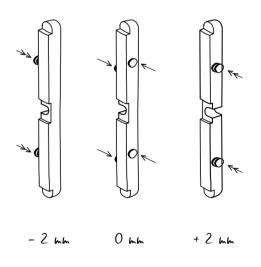

And then we went even further...

In the magnet plate we incorporated the regulation, by simply turning the allen key to move magnets close or further and thus adjust the door closing force. Unprecedented yet with a simple door control comfort.

#### MOUNTING OF MAGNETIC BLOCK INTO THE DOOR

regulation of door closing (matching of door surface with adjoining surface)

www.magnetic-mt.cz

THE PERFECT COMPLEX MIT