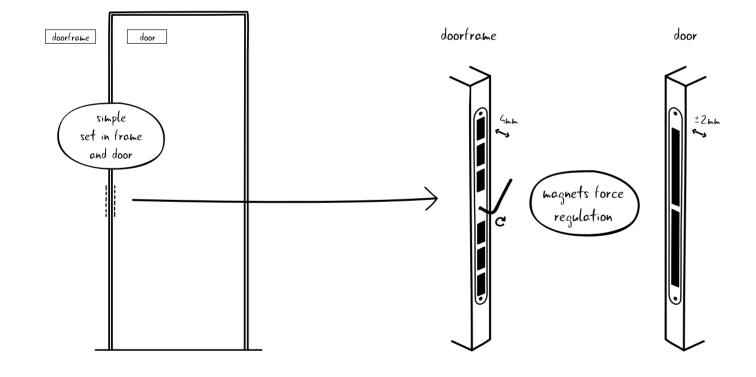

And then we went even further...

In the magnet plate we incorporated the regulation, by simply turning the allen key to move magnets close or further and thus adjust the door closing force. Unprecedented yet with a simple door control comfort.

#### MOUNTING OF MAGNETIC IN THE DOORFRAME

Note: Preparation / milling hole for Magnetic into the frame and for Magnetic bloch into the door provides door manufacture.

#### MOUNTING OF MAGNETIC BLOCK INTO THE DOOR

regulation of door closing (matching of door surface with adjoining surface)

www.magnetic-mt.cz

THE PERFECT COMPLEX MIT