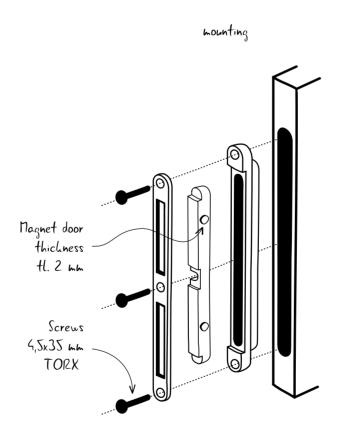

#### MOUNTING OF MAGNETIC IN THE DOORFRAME

Note: Preparation / milling hole for Magnetic into the frame and for Magnetic bloch into the door provides door manufacture.

#### MOUNTING OF MAGNETIC BLOCK INTO THE DOOR

regulation of door closing (matching of door surface with adjoining surface)

www.magnetic-mt.cz

THE PERFECT COMPLEX MIT