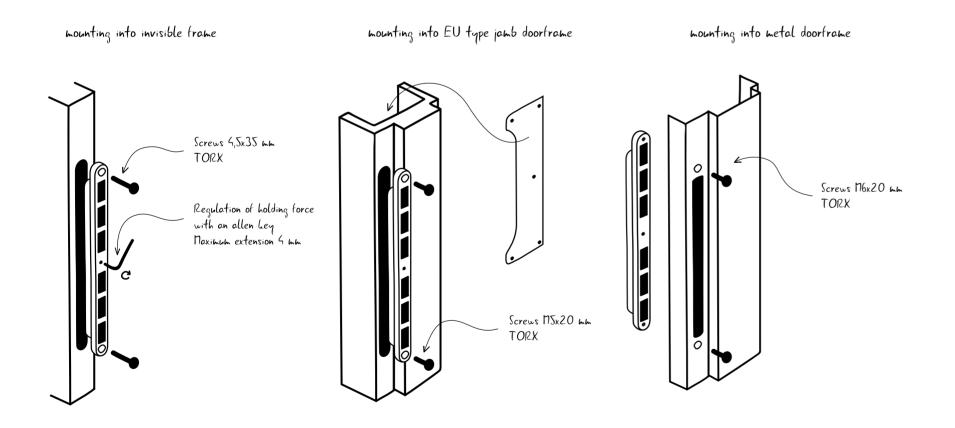

#### MOUNTING OF MAGNETIC IN THE DOORFRAME

Note: Preparation / milling hole for Magnetic into the frame and for Magnetic bloch into the door provides door manufacture.

#### MOUNTING OF MAGNETIC BLOCK INTO THE DOOR

regulation of door closing (matching of door surface with adjoining surface)

www.magnetic-mt.cz

THE PERFECT COMPLEX MIT