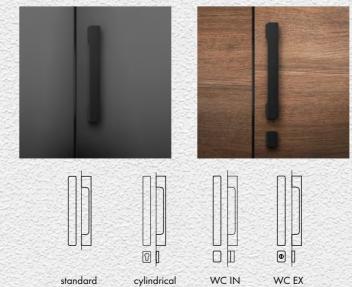

### YES!

Elegant timeless pull handle available in lengths from 110 untill 910 mm. For the perfect look is the pull handle prepared also with integrated WC/bathroom lock system with position open/closed.

This pull handle is produced from massive brass, for maximal selection is available in 10 surface finishes and 5 different lengths.

design: Roman Ulich

#### Design variants

For standard everyday opening is our magnetic system as created - it closes the door perfectly and smoothly. However, there are situations where the door needs to be safely locked or secured against accidental opening.

#### We think of everything,

all models of our pull handles are also prepared with the option of cylinder locking or WC/bathroom securing, some even with integrated, concealed control segment.