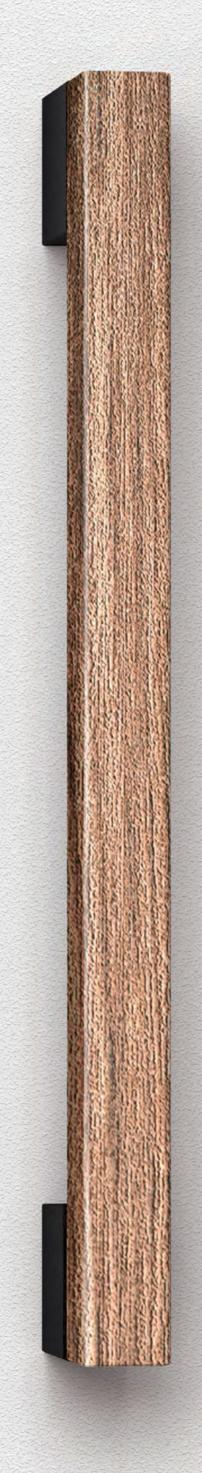

### YES!

Elegant timeless pull handle available in lengths from 110 untill 910 mm. For the perfect look is the pull handle prepared also with integrated WC/bathroom lock system with position open/closed.

This pull handle is produced from massive brass, for maximal selection is available in 10 surface finishes and 5 different lengths.

design: Roman Ulich