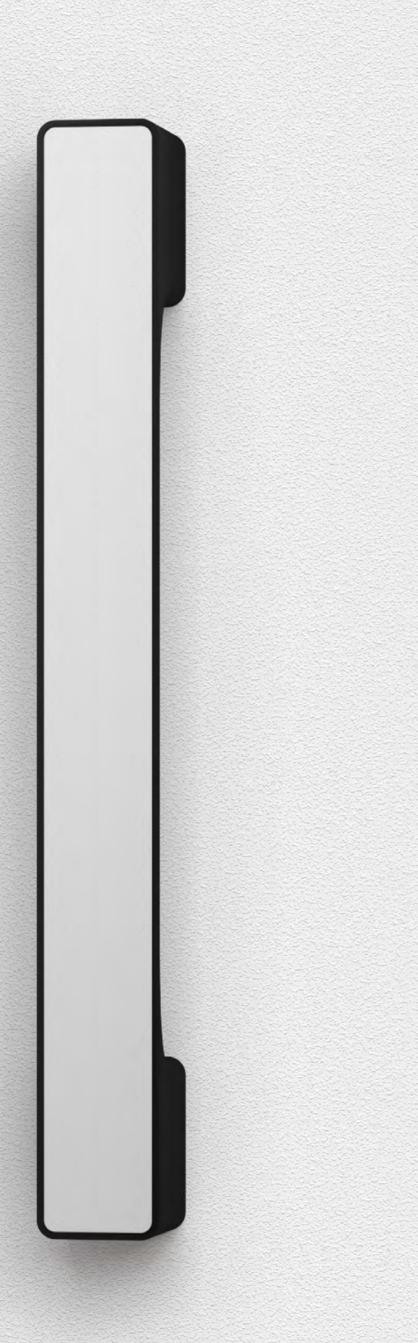

## UFF

Minimalist handle with only two fingers control. Handle ergonomics with pleasant rounding, with the possibility of changing the internal magnetic plate to align the surface/colour of the pull handle with the door, or to make the door control area more visible. The visible part out of the door leaf surface is 3mm.

Metal pull handle, available in black titanium surface finish, nickel matt, polished chrome.

design: Roman Ulich

Square sunken pull handle easy to use with two - four fingers. Pull handle with a possibility of changing /replacing the internal magnetic plate to match the surface /colour of the pull handle with the door or to make the door control area more visible.