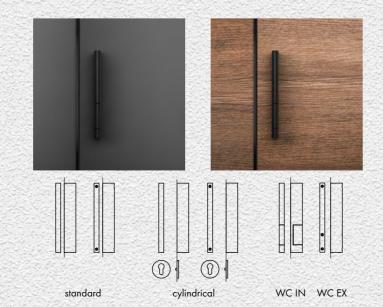

### **COLLECTION Magnetic**

For the magnetic system, we designed innovative pull handles for simple but effective door control. Some models also have an integrated toilet/bathroom locking system, giving an unprecedented impression.

The big advantage of these pull handles is a sophisticated ergonomics and outstanding stability on the door guaranteed the maximum control comfort.

All models are available in several surface finishes to perfectly match with door surface and the whole interior.

In this way we achieve the perfect complex, on selected models we can fill the handle's control space with the same door surface using magnetic plates to prepare the effect of a partially concealed pull handle. Visible is only the edge contour of the pull handle+gripping area, everything else is hidden in the door.

Metal pull handle, available in black titanium surface finish, nickel matt and polished chrome.

design: Roman Ulich

cylindrical standard

WCIN

WC EX

#### Design variants

For standard everyday opening is our magnetic system as created - it closes the door perfectly and smoothly. However, there are situations where the door needs to be safely locked or secured against accidental opening.

#### We think of everything,

all models of our pull handles are also prepared with the option of cylinder locking or WC/bathroom securing, some even with integrated, concealed control segment.