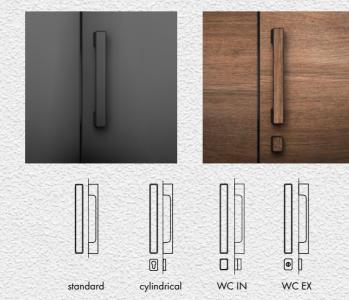

### **COLLECTION Magnetic**

For the magnetic system, we designed innovative pull handles for simple but effective door control. Some models also have an integrated toilet/bathroom locking system, giving an unprecedented impression.

The big advantage of these pull handles is a sophisticated ergonomics and outstanding stability on the door guaranteed the maximum control comfort.

All models are available in several surface finishes to perfectly match with door surface and the whole interior.

In this way we achieve the perfect complex, on selected models we can fill the handle's control space with the same door surface using magnetic plates to prepare the effect of a partially concealed pull handle. Visible is only the edge contour of the pull handle+gripping area, everything else is hidden in the door.

THERE ARE THE CONTROL HAND GRIPS IN THEIR REAL SIZE IN FOLLOWING PAGES.

Metal pull handle, available in black titanium surface finish, nickel matt and polished chrome.

design: Roman Ulich

cylindrical standard

WCIN

WC EX