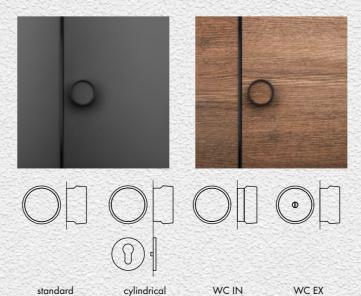

Metal pull handle, available in black titanium surface finish and nickel matt.

design: Roman Ulich

Round pull handle with pleasant control. It is prepared also with concealed integrated WC/bathroom lock system.

This pull handle is made of massive brass, with the possibility of changing/replacing magnetic plate on pull handle surface to align the surface/colour of the pull handle with the door, or to make the door control area more visible.

> For maximal selection is pull handle Oko available in 10 surface finishes.

> > design: Roman Ulich

standard

WCIN WC EX