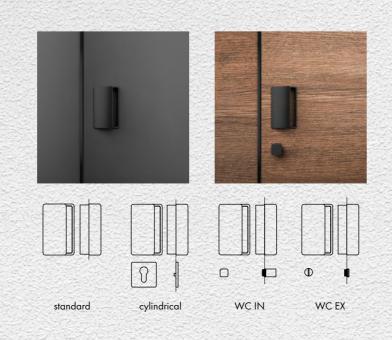

Metal pull handle, available in black titanium surface finish, nickel matt, polished chrome.

design: Roman Ulich

Square sunken pull handle easy to use with two - four fingers. Pull handle with a possibility of changing /replacing the internal magnetic plate to match the surface /colour of the pull handle with the door or to make the door control area more visible.

Metal pull handle, available in black titanium surface finish, nickel matt and polished chrome.

design: Roman Ulich

cylindrical standard

WCIN

WC EX