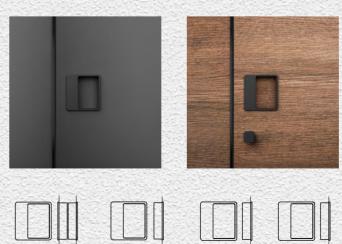

### MAXIMAL

Creative long hand grip with the possibility of insert filling in door decor with impressive WC/bathroom locking. Its shape following the complete collection of door and window fitting Maximal to align the entire interior the only one design range of fitting.

This long hand grip handle is made of massive brass, for maximal selection is available in 9 surface finishes.

design: Roman Ulich