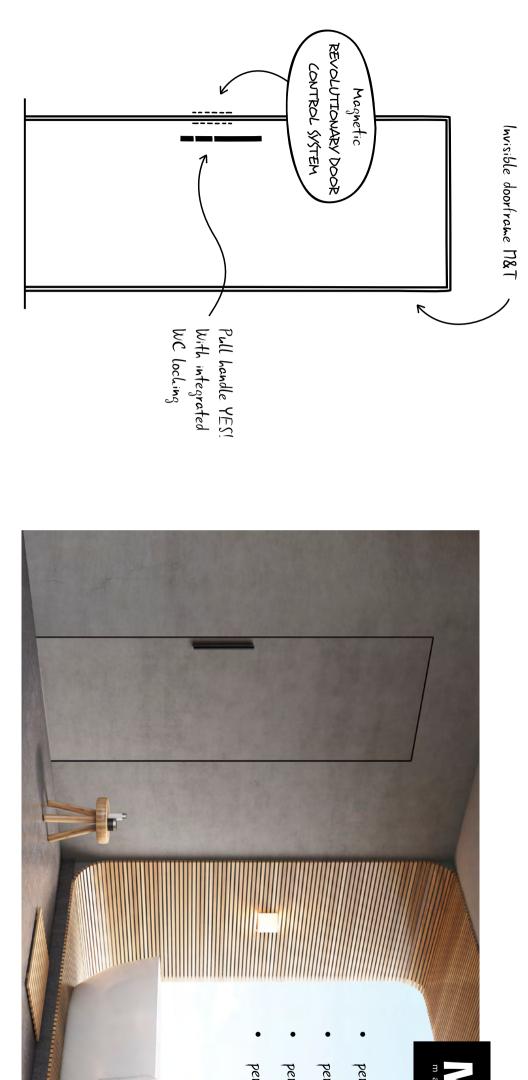

### **COLLECTION Magnetic**

For the magnetic system, we designed innovative pull handles for simple but effective door control. Some models also have an integrated toilet/bathroom locking system, giving an unprecedented impression.

### YES!

Elegant timeless pull handle available in lengths from 110 untill 910 mm. For the perfect look is the pull handle prepared also with integrated WC/bathroom lock system with position open/closed.