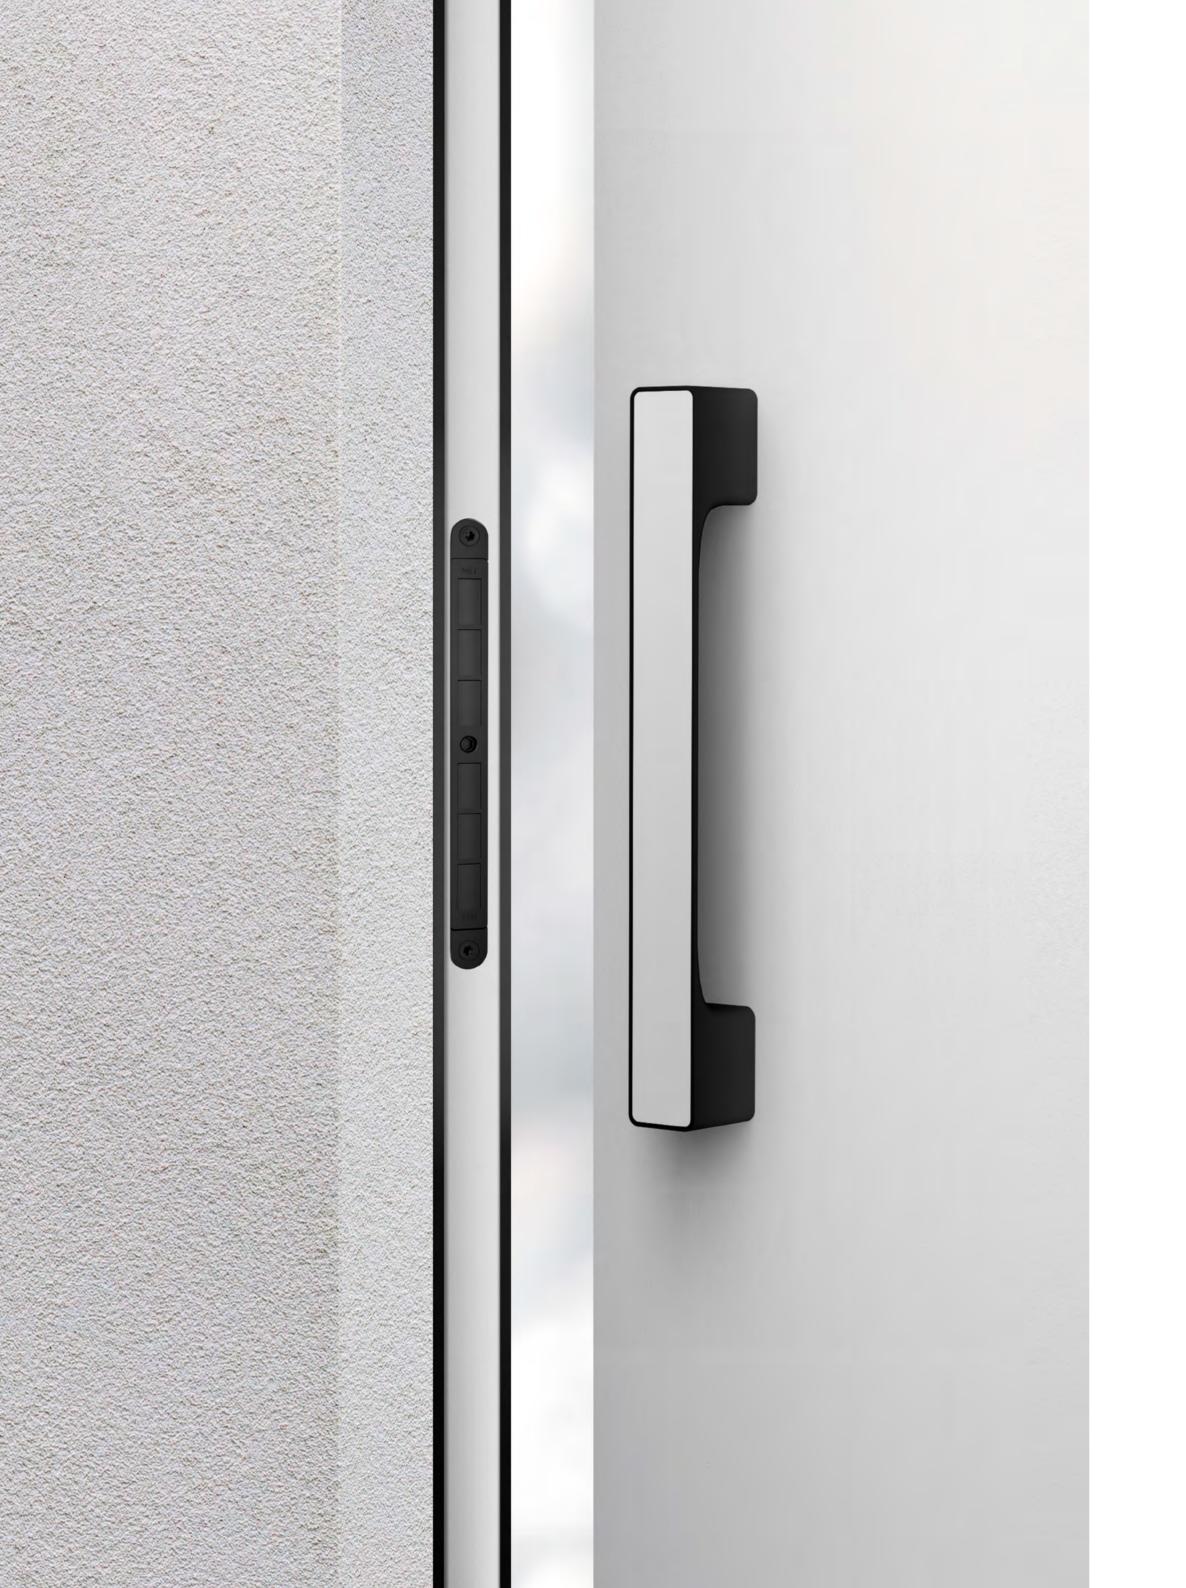

### **COLLECTION Magnetic**

For the magnetic system, we designed innovative pull handles for simple but effective door control. Some models also have an integrated toilet/bathroom locking system, giving an unprecedented impression.

The big advantage of these pull handles is a sophisticated ergonomics and outstanding stability on the door guaranteed the maximum control comfort.

All models are available in several surface finishes to perfectly match with door surface and the whole interior.

In this way we achieve the perfect complex, on selected models we can fill the handle's control space with the same door surface using magnetic plates to prepare the effect of a partially concealed pull handle. Visible is only the edge contour of the pull handle+gripping area, everything else is hidden in the door.