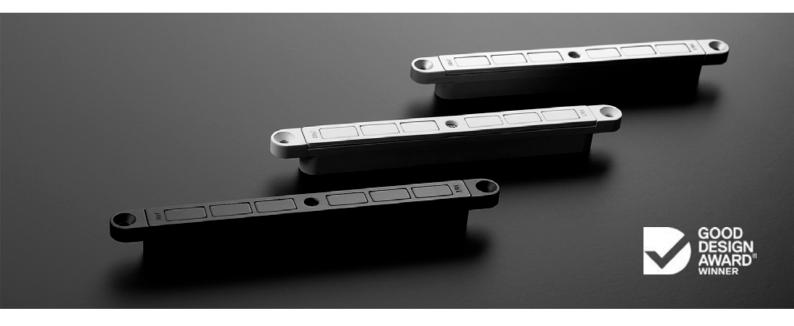

## M&T | Magnetic Door Closing System

Dimensions

M&T Magnetics is a revolutionary magnetic system that enables doors to open easily and close perfectly. Strong magnets in the door and frame allow for perfectly smooth and noiseless closing, holding the door closed without the need for a lock. Intended primarily for internal doors, the range also includes mini locks that can be added where extra privacy is needed

Material Metal Body

**Neodymium Magnets** 

3 Finishes Satin Stainless Steel

White Black

Warranty Surfaces: 3 years

Function: 30 years

**Application** Designed for interior doors

for heights up to 3m and for door weights up to 200kg. Efficiency can be increased by using 2 or more magnets.