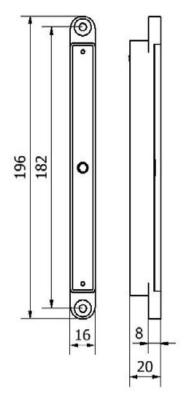

## M&T | Magnetic Door Closing System

Dimensions

M&T Magnetics is a revolutionary magnetic system that enables doors to open easily and close perfectly. Strong magnets in the door and frame allow for perfectly smooth and noiseless closing, holding the door closed without the need for a lock. Intended primarily for internal doors, the range also includes mini locks that can be added where extra privacy is needed