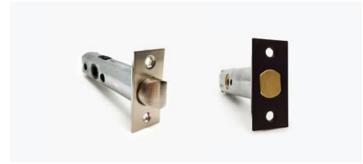

eon                                     |
|                           |                            |        | 52mm² sqaure<br>(H) 7.5mm                          |

www.twotease.com.au info@twotease.com.au TWO TEASE ARCHITECTURAL HARDWARE | LIV



J-2150 J-7012 J-7027
Available Finishes Door Handle Privacy Key Escutcheon

AGED GOLD | GA







J-2150-GA

J-7012-GA

J-7027-GA

BLACK | BK



J-2150-BK



J-7012-BK



J-7027-BK

OLD SILVER OS



J-2150-OS



J-7012-OS



J-7027-OS

AGED BRONZE AB



J-2150-AB



J-7012-AB



J-7027-AB









www.twotease.com.au info@twotease.com.au TWO TEASE ARCHITECTURAL HARDWARE | LIV



Two Tease offers a range of lock options for handles. Click on the boxes to see more information.

### **AGB LOCKS**



Click Here

### **TUBULAR LATCH & PRIVACY BOLTS**



Click Here

### **JACKSON MORTICE LATCHES**



Click Here