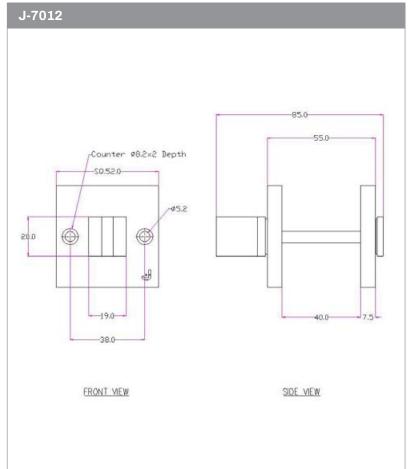

## JOLIE | Roel Vandabeek

It's a Roel Design

1

Shown above: Aged Gold

| Materiai                  | Sand-Casted<br>Solid Brass | J-2150 | Lever Handle                                       |
|---------------------------|----------------------------|--------|----------------------------------------------------|
|                           |                            |        | 144mm Length<br>52mm² square rose<br>Spring Loaded |
| <b>Available Finishes</b> | Aged Bronze                |        |                                                    |
|                           | Satin Black                | J-7012 | Privacy Set                                        |
|                           | Old Silver                 |        | 52mm² square                                       |
|                           | Aged Gold                  |        |                                                    |
|                           |                            | J-7027 | Key Escutcheon                                     |
|                           |                            |        | 52mm² sqaure<br>(H) 7.5mm                          |