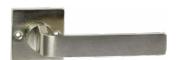

## JOLIE | Roel Vandabeek

It's a Roel Design

1

Shown above: Aged Gold

| Materiai                  | Sand-Casted<br>Solid Brass | J-2150 | Lever Handle                                       |
|---------------------------|----------------------------|--------|----------------------------------------------------|
|                           |                            |        | 144mm Length<br>52mm² square rose<br>Spring Loaded |
| <b>Available Finishes</b> | Aged Bronze                |        |                                                    |
|                           | Satin Black                | J-7012 | Privacy Set                                        |
|                           | Old Silver                 |        | 52mm² square                                       |
|                           | Aged Gold                  |        |                                                    |
|                           |                            | J-7027 | Key Escutcheon                                     |
|                           |                            |        | 52mm² sqaure<br>(H) 7.5mm                          |

www.twotease.com.au info@twotease.com.au TWO TEASE ARCHITECTURAL HARDWARE | LIV

J-2150 J-7012 J-7027
Available Finishes Door Handle Privacy Key Escutcheon

AGED GOLD | GA

J-2150-GA

J-7012-GA

J-7027-GA

BLACK | BK

J-2150-AB

J-7012-AB

J-7027-AB

www.twotease.com.au info@twotease.com.au TWO TEASE ARCHITECTURAL HARDWARE | LIV

Two Tease offers a range of lock options for handles. Click on the boxes to see more information.