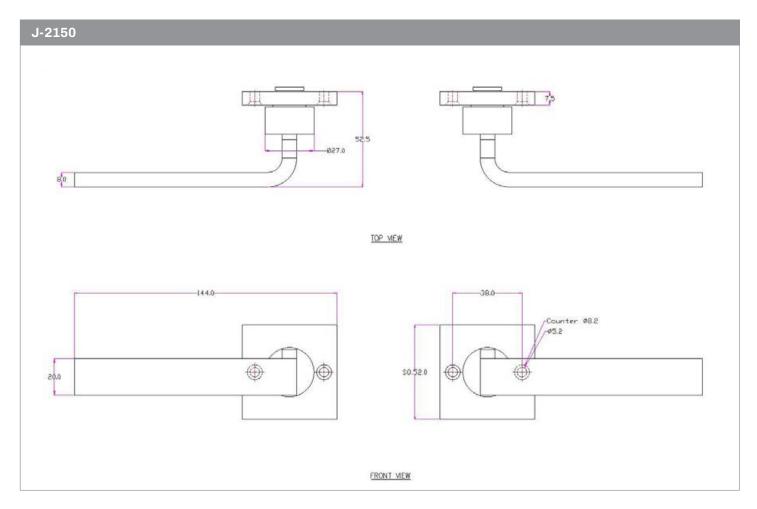

## JOLIE | Roel Vandabeek

It's a Roel Design

1

Shown above: Aged Gold

| Materiai                  | Sand-Casted<br>Solid Brass | J-2150 | Lever Handle                                       |
|---------------------------|----------------------------|--------|----------------------------------------------------|
|                           |                            |        | 144mm Length<br>52mm² square rose<br>Spring Loaded |
| <b>Available Finishes</b> | Aged Bronze                |        |                                                    |
|                           | Satin Black                | J-7012 | Privacy Set                                        |
|                           | Old Silver                 |        | 52mm² square                                       |
|                           | Aged Gold                  |        |                                                    |
|                           |                            | J-7027 | Key Escutcheon                                     |
|                           |                            |        | 52mm² sqaure<br>(H) 7.5mm                          |