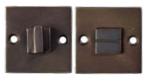

J-2150-BK

J-7012-BK

J-7027-BK

OLD SILVER OS

J-2150-OS

J-7012-OS

J-7027-OS

AGED BRONZE AB

J-2150-AB

J-7012-AB

J-7027-AB

www.twotease.com.au info@twotease.com.au TWO TEASE ARCHITECTURAL HARDWARE | LIV

Two Tease offers a range of lock options for handles. Click on the boxes to see more information.