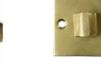

## JOLIE | Roel Vandabeek

It's a Roel Design

1

Shown above: Aged Gold

| Materiai                  | Sand-Casted<br>Solid Brass | J-2150 | Lever Handle                                       |
|---------------------------|----------------------------|--------|----------------------------------------------------|
|                           |                            |        | 144mm Length<br>52mm² square rose<br>Spring Loaded |
| <b>Available Finishes</b> | Aged Bronze                |        |                                                    |
|                           | Satin Black                | J-7012 | Privacy Set                                        |
|                           | Old Silver                 |        | 52mm² square                                       |
|                           | Aged Gold                  |        |                                                    |
|                           |                            | J-7027 | Key Escutcheon                                     |
|                           |                            |        | 52mm² sqaure<br>(H) 7.5mm                          |

www.twotease.com.au info@twotease.com.au TWO TEASE ARCHITECTURAL HARDWARE | LIV

J-2150 J-7012 J-7027
Available Finishes Door Handle Privacy Key Escutcheon

AGED GOLD | GA

J-2150-GA

J-7012-GA

J-7027-GA

BLACK | BK