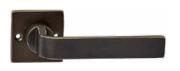

## JOLIE | Roel Vandabeek

It's a Roel Design

1

Shown above: Aged Gold

| Materiai                  | Sand-Casted<br>Solid Brass | J-2150 | Lever Handle                                       |
|---------------------------|----------------------------|--------|----------------------------------------------------|
|                           |                            |        | 144mm Length<br>52mm² square rose<br>Spring Loaded |
| <b>Available Finishes</b> | Aged Bronze                |        |                                                    |
|                           | Satin Black                | J-7012 | Privacy Set                                        |
|                           | Old Silver                 |        | 52mm² square                                       |
|                           | Aged Gold                  |        |                                                    |
|                           |                            | J-7027 | Key Escutcheon                                     |
|                           |                            |        | 52mm² sqaure<br>(H) 7.5mm                          |

www.twotease.com.au info@twotease.com.au TWO TEASE ARCHITECTURAL HARDWARE | LIV

J-2150 J-7012 J-7027
Available Finishes Door Handle Privacy Key Escutcheon

AGED GOLD | GA

J-2150-GA

J-7012-GA

J-7027-GA

BLACK | BK