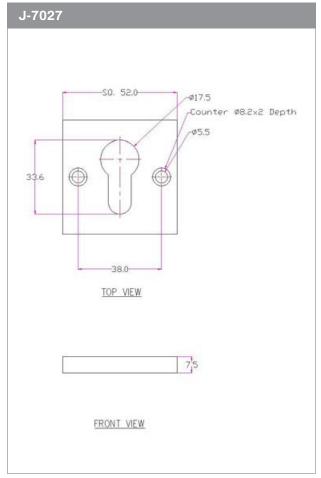

## JOLIE | Roel Vandabeek

It's a Roel Design

1

Shown above: Aged Gold

| Materiai                  | Sand-Casted<br>Solid Brass | J-2150 | Lever Handle                                       |
|---------------------------|----------------------------|--------|----------------------------------------------------|
|                           |                            |        | 144mm Length<br>52mm² square rose<br>Spring Loaded |
| <b>Available Finishes</b> | Aged Bronze                |        |                                                    |
|                           | Satin Black                | J-7012 | Privacy Set                                        |
|                           | Old Silver                 |        | 52mm² square                                       |
|                           | Aged Gold                  |        |                                                    |
|                           |                            | J-7027 | Key Escutcheon                                     |
|                           |                            |        | 52mm² sqaure<br>(H) 7.5mm                          |