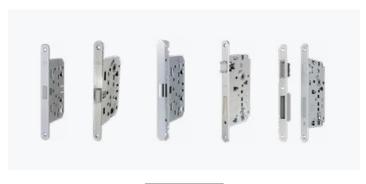

|                            | J-7027 | Key Escutcheon                                     |
|                           |                            |        | 52mm² sqaure<br>(H) 7.5mm                          |

www.twotease.com.au info@twotease.com.au TWO TEASE ARCHITECTURAL HARDWARE | LIV



J-2150 J-7012 J-7027
Available Finishes Door Handle Privacy Key Escutcheon

AGED GOLD | GA







J-2150-GA

J-7012-GA

J-7027-GA

BLACK | BK



J-2150-BK



J-7012-BK



J-7027-BK

OLD SILVER OS



J-2150-OS



J-7012-OS



J-7027-OS

AGED BRONZE AB



J-2150-AB



J-7012-AB



J-7027-AB









www.twotease.com.au info@twotease.com.au TWO TEASE ARCHITECTURAL HARDWARE | LIV



Two Tease offers a range of lock options for handles. Click on the boxes to see more information.

### **AGB LOCKS**



Click Here

### **TUBULAR LATCH & PRIVACY BOLTS**



Click Here

### **JACKSON MORTICE LATCHES**



Click Here