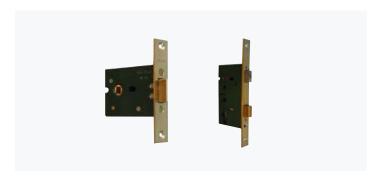

|                            |        | 52mm² sqaure<br>(H) 7.5mm                          |

www.twotease.com.au info@twotease.com.au TWO TEASE ARCHITECTURAL HARDWARE | LIV



J-2150 J-7012 J-7027
Available Finishes Door Handle Privacy Key Escutcheon

AGED GOLD | GA







J-2150-GA

J-7012-GA

J-7027-GA

BLACK | BK



J-2150-BK



J-7012-BK



J-7027-BK

OLD SILVER OS



J-2150-OS



J-7012-OS



J-7027-OS

AGED BRONZE AB



J-2150-AB



J-7012-AB



J-7027-AB









www.twotease.com.au info@twotease.com.au TWO TEASE ARCHITECTURAL HARDWARE | LIV



Two Tease offers a range of lock options for handles. Click on the boxes to see more information.

### **AGB LOCKS**



Click Here

### **TUBULAR LATCH & PRIVACY BOLTS**



Click Here

### **JACKSON MORTICE LATCHES**



Click Here