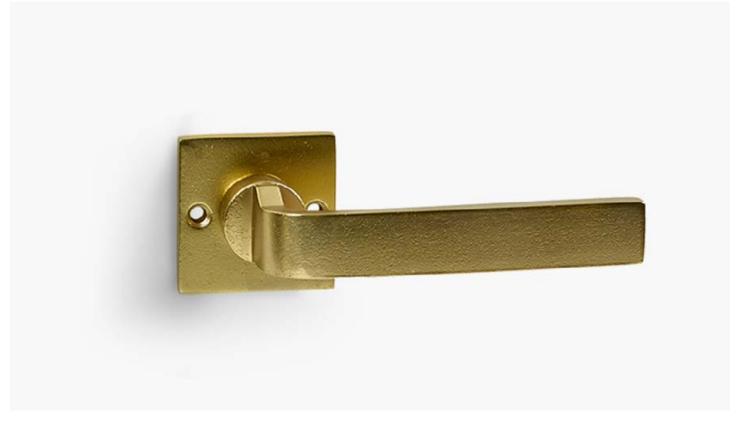

## JOLIE | Roel Vandabeek

It's a Roel Design

1

Shown above: Aged Gold

| Materiai                  | Sand-Casted<br>Solid Brass | J-2150 | Lever Handle                                       |
|---------------------------|----------------------------|--------|----------------------------------------------------|
|                           |                            |        | 144mm Length<br>52mm² square rose<br>Spring Loaded |
| <b>Available Finishes</b> | Aged Bronze                |        |                                                    |
|                           | Satin Black                | J-7012 | Privacy Set                                        |
|                           | Old Silver                 |        | 52mm² square                                       |
|                           | Aged Gold                  |        |                                                    |
|                           |                            | J-7027 | Key Escutcheon                                     |
|                           |                            |        | 52mm² sqaure<br>(H) 7.5mm                          |

www.twotease.com.au info@twotease.com.au TWO TEASE ARCHITECTURAL HARDWARE | LIV

J-2150 J-7012 J-7027
Available Finishes Door Handle Privacy Key Escutcheon

AGED GOLD | GA

J-2150-GA

J-7012-GA

J-7027-GA

BLACK | BK