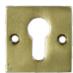

## JOLIE | Roel Vandabeek

It's a Roel Design

1

Shown above: Aged Gold

| Materiai                  | Sand-Casted<br>Solid Brass | J-2150 | Lever Handle                                       |
|---------------------------|----------------------------|--------|----------------------------------------------------|
|                           |                            |        | 144mm Length<br>52mm² square rose<br>Spring Loaded |
| <b>Available Finishes</b> | Aged Bronze                |        |                                                    |
|                           | Satin Black                | J-7012 | Privacy Set                                        |
|                           | Old Silver                 |        | 52mm² square                                       |
|                           | Aged Gold                  |        |                                                    |
|                           |                            | J-7027 | Key Escutcheon                                     |
|                           |                            |        | 52mm² sqaure<br>(H) 7.5mm                          |

www.twotease.com.au info@twotease.com.au TWO TEASE ARCHITECTURAL HARDWARE | LIV

J-2150 J-7012 J-7027
Available Finishes Door Handle Privacy Key Escutcheon

AGED GOLD | GA

J-2150-GA

J-7012-GA

J-7027-GA

BLACK | BK