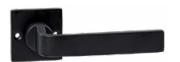

## JOLIE | Roel Vandabeek

It's a Roel Design

1

Shown above: Aged Gold

| Materiai                  | Sand-Casted<br>Solid Brass | J-2150 | Lever Handle                                       |
|---------------------------|----------------------------|--------|----------------------------------------------------|
|                           |                            |        | 144mm Length<br>52mm² square rose<br>Spring Loaded |
| <b>Available Finishes</b> | Aged Bronze                |        |                                                    |
|                           | Satin Black                | J-7012 | Privacy Set                                        |
|                           | Old Silver                 |        | 52mm² square                                       |
|                           | Aged Gold                  |        |                                                    |
|                           |                            | J-7027 | Key Escutcheon                                     |
|                           |                            |        | 52mm² sqaure<br>(H) 7.5mm                          |

www.twotease.com.au info@twotease.com.au TWO TEASE ARCHITECTURAL HARDWARE | LIV

J-2150 J-7012 J-7027
Available Finishes Door Handle Privacy Key Escutcheon

AGED GOLD | GA

J-2150-GA

J-7012-GA

J-7027-GA

BLACK | BK

J-2150-BK

J-7012-BK

J-7027-BK

OLD SILVER OS

J-2150-OS

J-7012-OS

J-7027-OS

AGED BRONZE AB