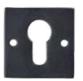

## JOLIE | Roel Vandabeek

It's a Roel Design

1

Shown above: Aged Gold

| Materiai                  | Sand-Casted<br>Solid Brass | J-2150 | Lever Handle                                       |
|---------------------------|----------------------------|--------|----------------------------------------------------|
|                           |                            |        | 144mm Length<br>52mm² square rose<br>Spring Loaded |
| <b>Available Finishes</b> | Aged Bronze                |        |                                                    |
|                           | Satin Black                | J-7012 | Privacy Set                                        |
|                           | Old Silver                 |        | 52mm² square                                       |
|                           | Aged Gold                  |        |                                                    |
|                           |                            | J-7027 | Key Escutcheon                                     |
|                           |                            |        | 52mm² sqaure<br>(H) 7.5mm                          |

www.twotease.com.au info@twotease.com.au TWO TEASE ARCHITECTURAL HARDWARE | LIV

J-2150 J-7012 J-7027
Available Finishes Door Handle Privacy Key Escutcheon

AGED GOLD | GA

J-2150-GA

J-7012-GA

J-7027-GA

BLACK | BK