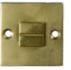

## JOLIE | Roel Vandabeek

It's a Roel Design

1

Shown above: Aged Gold

| Materiai                  | Sand-Casted<br>Solid Brass | J-2150 | Lever Handle                                       |
|---------------------------|----------------------------|--------|----------------------------------------------------|
|                           |                            |        | 144mm Length<br>52mm² square rose<br>Spring Loaded |
| <b>Available Finishes</b> | Aged Bronze                |        |                                                    |
|                           | Satin Black                | J-7012 | Privacy Set                                        |
|                           | Old Silver                 |        | 52mm² square                                       |
|                           | Aged Gold                  |        |                                                    |
|                           |                            | J-7027 | Key Escutcheon                                     |
|                           |                            |        | 52mm² sqaure<br>(H) 7.5mm                          |

www.twotease.com.au info@twotease.com.au TWO TEASE ARCHITECTURAL HARDWARE | LIV

J-2150 J-7012 J-7027
Available Finishes Door Handle Privacy Key Escutcheon

AGED GOLD | GA

J-2150-GA

J-7012-GA

J-7027-GA

BLACK | BK