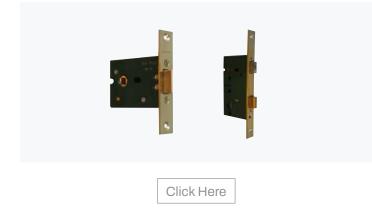

|
|                    | J-1850-GA             | J-7011-GA         | J-7029-GA                |
| black   BK         |                       |                   |                          |
|                    | J-1850-BK             | J-7011-BK         | J-7029-BK                |
| OLD SILVER OS      | J-1850-OS             | J-7011-OS         | J-7029-OS                |
|                    |                       |                   |                          |
| AGED BRONZE AB     | J-1850-AB             | <b>J-7011-АВ</b>  | <b>Ј</b> -7029-АВ        |







DRAWINGS



Two Tease offers a range of lock options for handles. Click on the boxes to see more information.

## AGB LOCKS



## **TUBULAR LATCH & PRIVACY BOLTS**



Click Here

## JACKSON MORTICE LATCHES