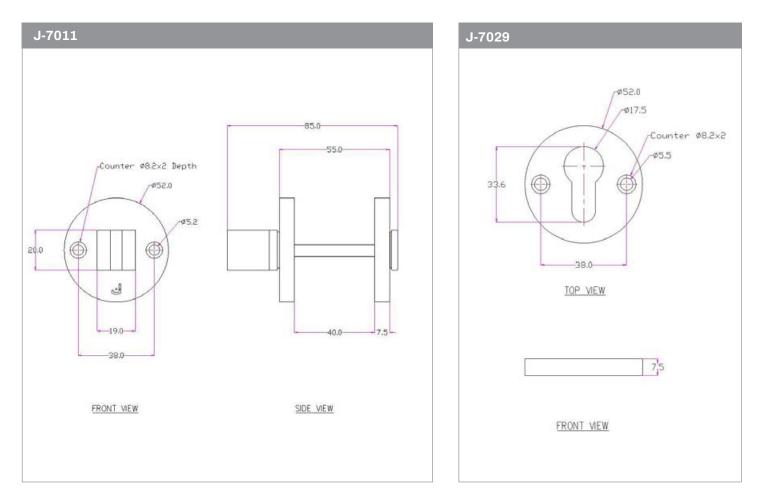

## **ANVIL LEVER** JOLIE | Roel Vandabeek

It's a Roel Design

Shown above: Aged Gold

| Material           | Sand-Casted<br>Solid Brass                            | J-1850 | J-1850 Lever Handle<br>(W) 23mm x (L) 124mm<br>Ø 52mm rose<br>Spring Loaded |  |
|--------------------|-------------------------------------------------------|--------|-----------------------------------------------------------------------------|--|
| Available Finishes | Aged Bronze<br>Satin Black<br>Old Silver<br>Aged Gold | J-7011 | Privacy Set<br>Ø 52mm round                                                 |  |
|                    |                                                       | J-7029 | Key Escutcheon<br>Ø 52mm round x<br>(H) 7.5mm                               |  |

DRAWINGS

Two Tease offers a range of lock options for handles. Click on the boxes to see more information.