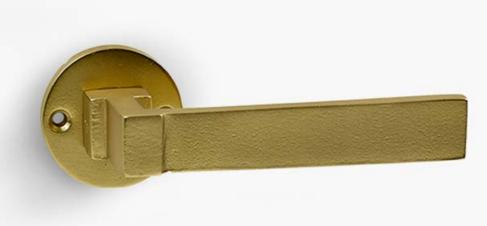

## **ANVIL LEVER** JOLIE | Roel Vandabeek

It's a Roel Design

Shown above: Aged Gold

| Material           | Sand-Casted<br>Solid Brass                            | J-1850 | J-1850 Lever Handle<br>(W) 23mm x (L) 124mm<br>Ø 52mm rose<br>Spring Loaded |  |
|--------------------|-------------------------------------------------------|--------|-----------------------------------------------------------------------------|--|
| Available Finishes | Aged Bronze<br>Satin Black<br>Old Silver<br>Aged Gold | J-7011 | Privacy Set<br>Ø 52mm round                                                 |  |
|                    |                                                       | J-7029 | Key Escutcheon<br>Ø 52mm round x<br>(H) 7.5mm                               |  |