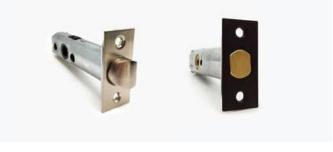

| •••••             | Ð                        |
|                    | J-1850-GA             | J-7011-GA         | J-7029-GA                |
| black   BK         |                       |                   |                          |
|                    | J-1850-BK             | J-7011-BK         | J-7029-BK                |
| OLD SILVER OS      | J-1850-OS             | J-7011-OS         | J-7029-OS                |
|                    |                       |                   |                          |
| AGED BRONZE AB     | J-1850-AB             | <b>J-7011-АВ</b>  | <b>Ј</b> -7029-АВ        |







DRAWINGS



Two Tease offers a range of lock options for handles. Click on the boxes to see more information.

## AGB LOCKS



## **TUBULAR LATCH & PRIVACY BOLTS**



Click Here

## JACKSON MORTICE LATCHES