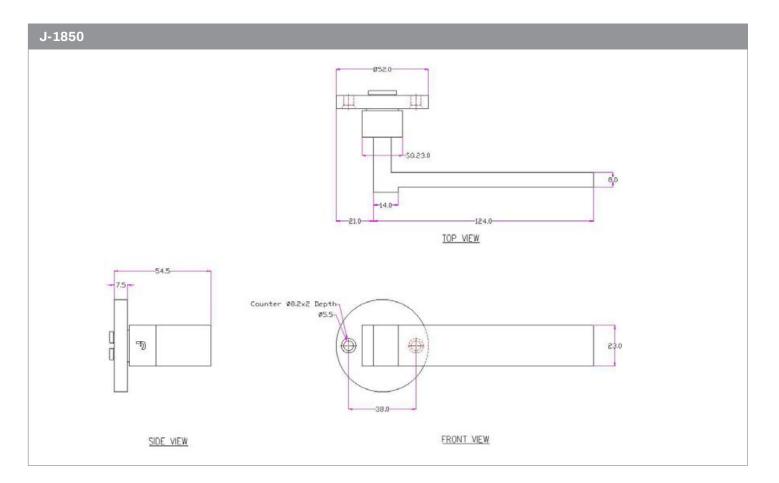

## **ANVIL LEVER** JOLIE | Roel Vandabeek

It's a Roel Design

Shown above: Aged Gold

| Material           | Sand-Casted<br>Solid Brass                            | J-1850 | J-1850 Lever Handle<br>(W) 23mm x (L) 124mm<br>Ø 52mm rose<br>Spring Loaded |  |
|--------------------|-------------------------------------------------------|--------|-----------------------------------------------------------------------------|--|
| Available Finishes | Aged Bronze<br>Satin Black<br>Old Silver<br>Aged Gold | J-7011 | Privacy Set<br>Ø 52mm round                                                 |  |
|                    |                                                       | J-7029 | Key Escutcheon<br>Ø 52mm round x<br>(H) 7.5mm                               |  |

DRAWINGS

Two Tease offers a range of lock options for handles. Click on the boxes to see more information.